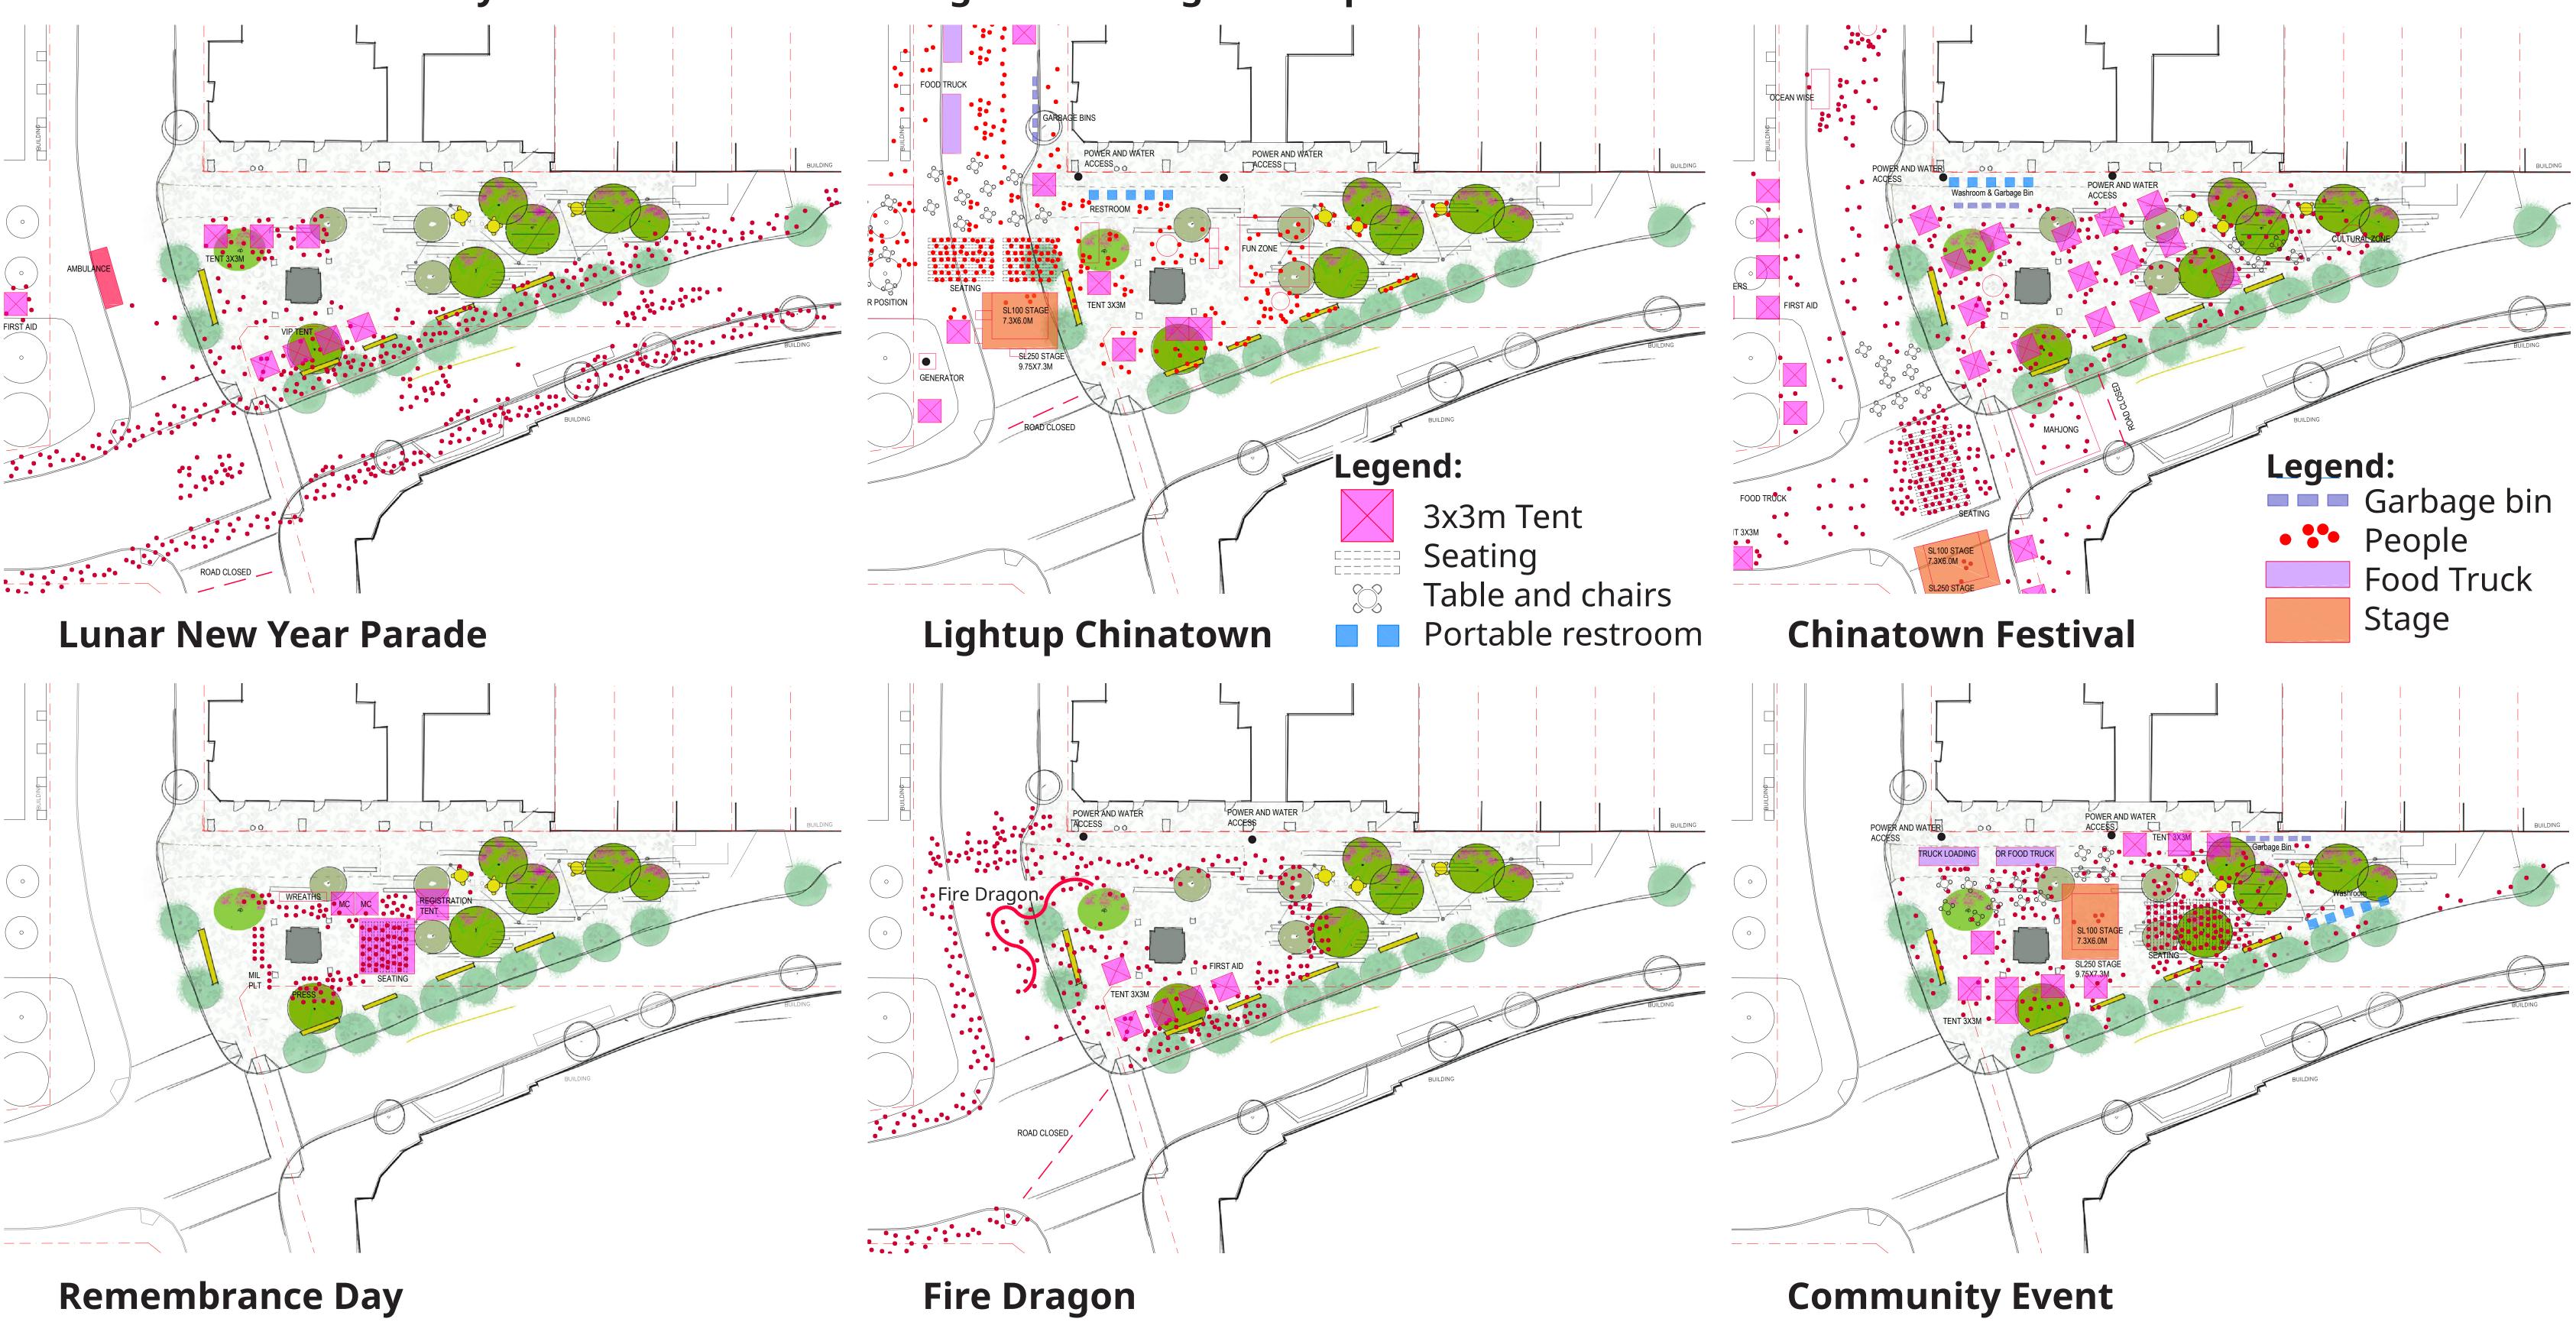

# **Design Concept #1 - Healing Plants (Program Opportunities)**

## Events that take place at Chinatown Memorial Square have been reviewed to understand how they could fit with the Healing Plants design concept.

## CHINATOWN MEMORIAL SQUARE REDESIGN