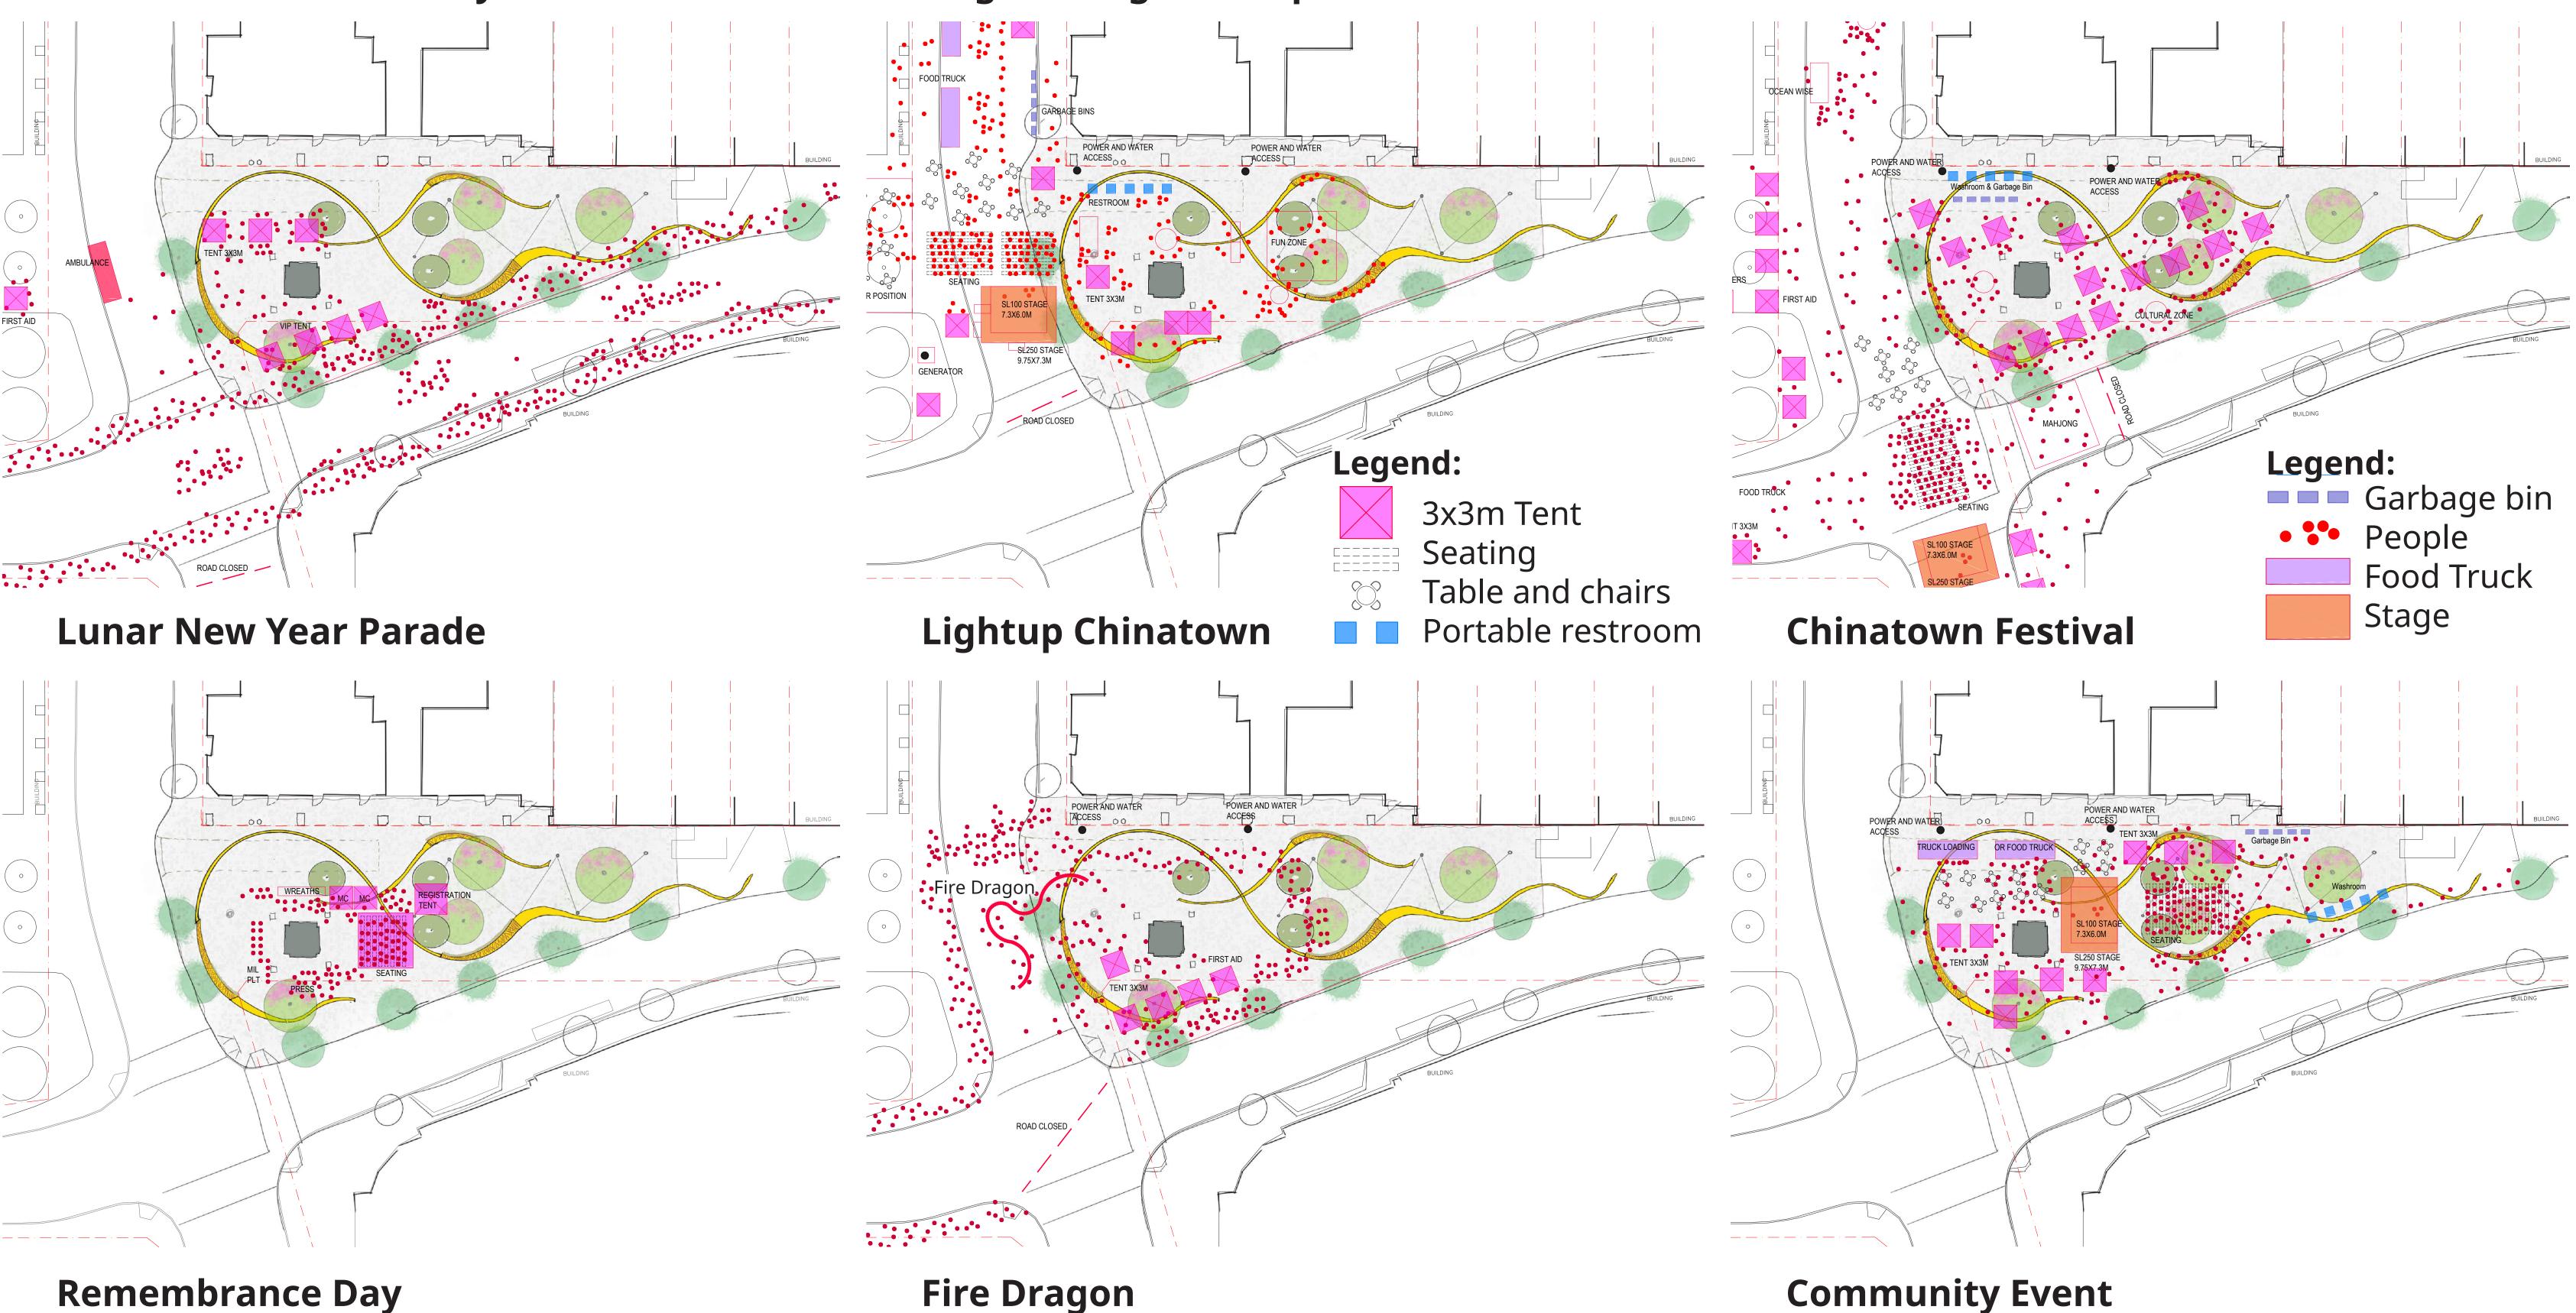

# **Design Concept #1 - Healing Plants (Program Opportunities)**

## Events that take place at Chinatown Memorial Square have been reviewed to understand how they could fit with the Healing Plants design concept.

# **Design Concept #3 - Fire Dragon (Program Opportunities)**

## Events that take place at Chinatown Memorial Square have been reviewed to understand how they could fit with the Fire Dragon design concept.

### **Remembrance Day**

### **Community Event**

7