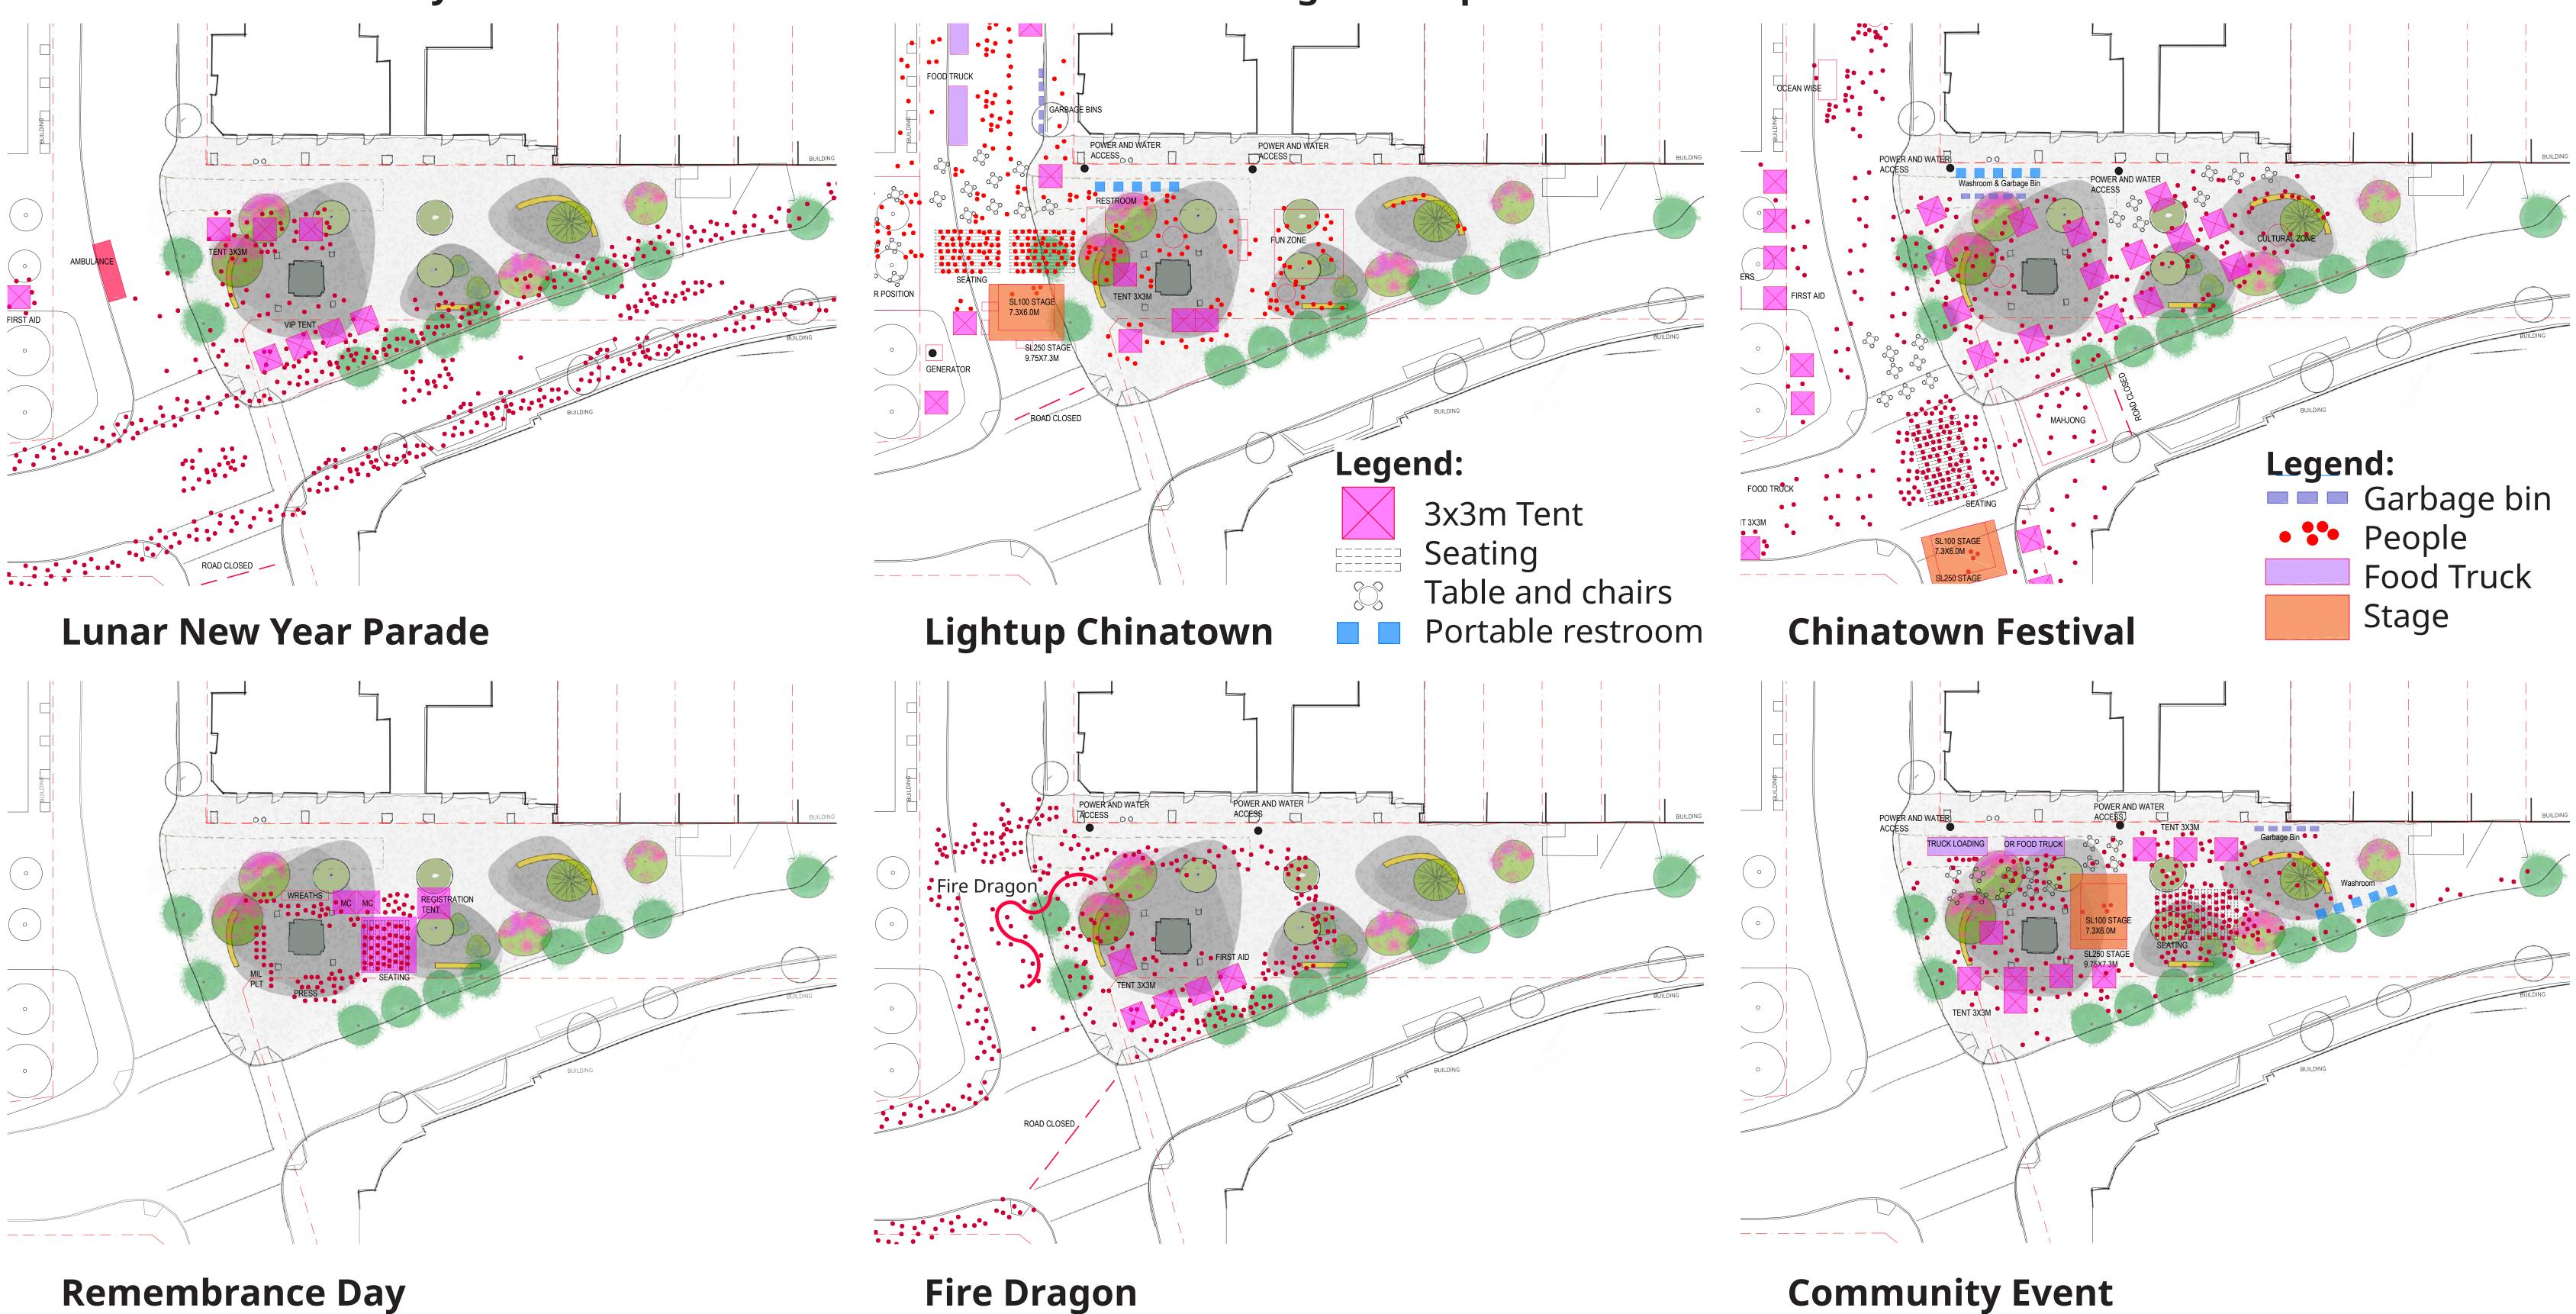

# **Design Concept #2 - Three Friends in Winter (Program Opportunities)**

Events that take place at Chinatown Memorial Square have been reviewed to understand how they could fit with the Three Friends in Winter design concept.

## Events that take place at Chinatown Memorial Square have been reviewed to understand how they could fit with the Fire Dragon design concept.

### **Remembrance Day**

### **Community Event**

7