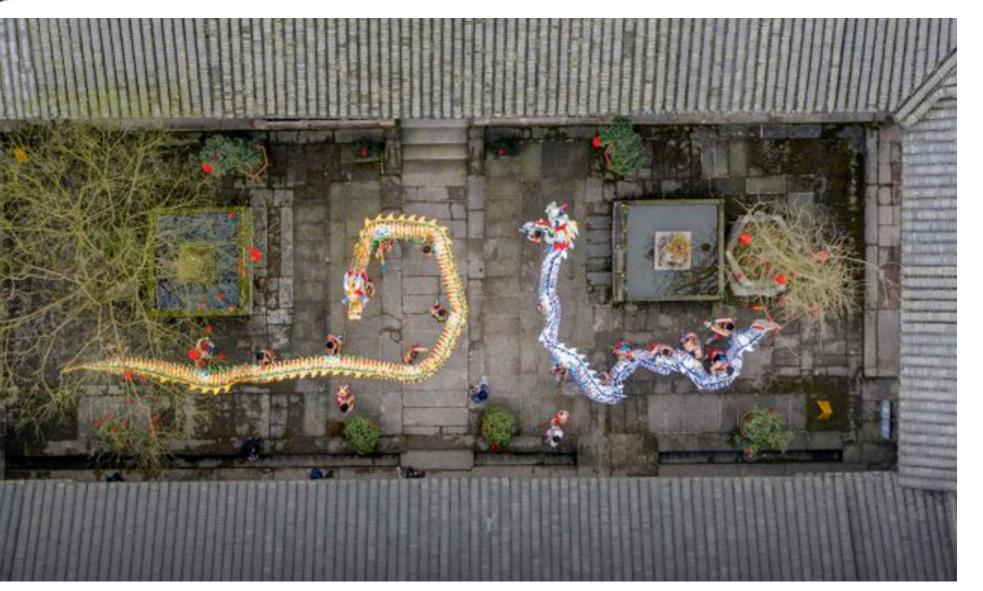

## **Concept intent:**

Keefer Street

• The grass dragon or fire dragon is a regular event in Chinatown during the Mid-Autumn Moon Festival.

• The curved form of the dragon could become a dynamic yellow colour ground paving band. It could rise in some areas and be transformed into seating. The seating would be placed in shade and allow space for events.

Group of new trees

Hanging string lights

Yellow colour ground paving band

Curved form seating

Artists performing the dragon dance for Chinese New Year, Luzhou, China, © Liu Guoxing/VCG via Getty Image