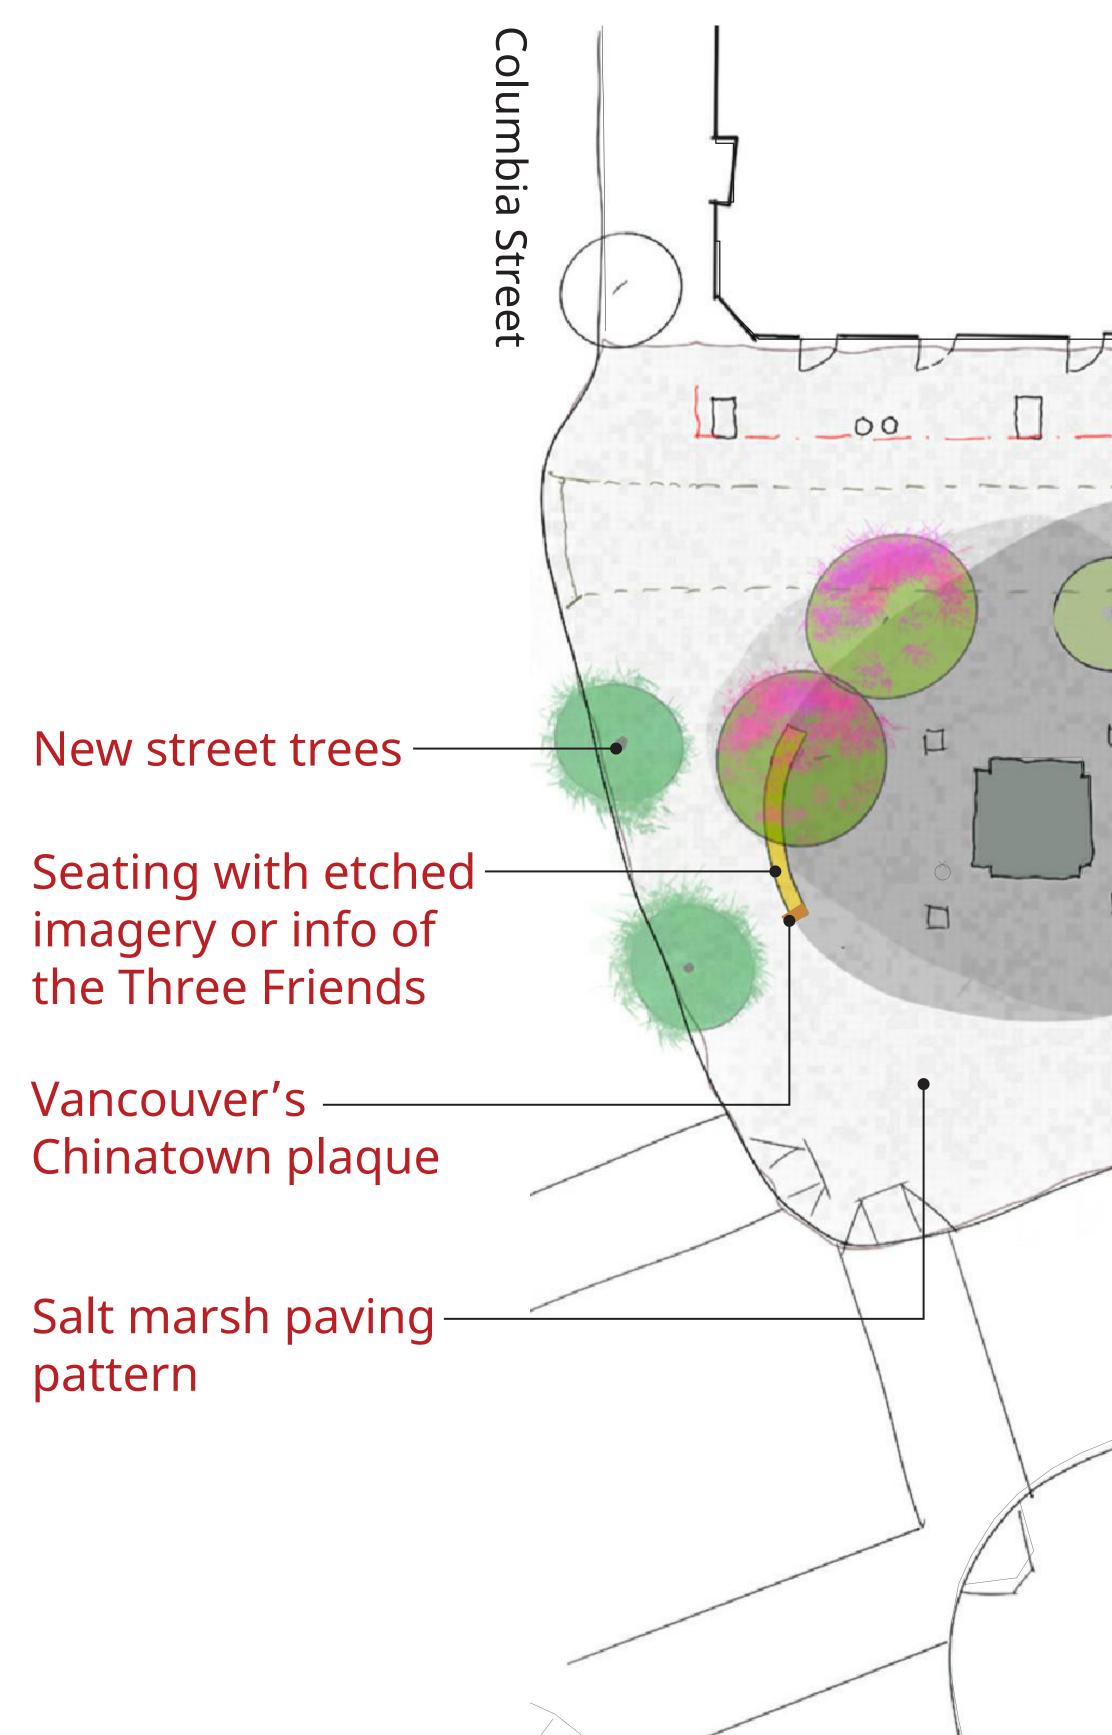

## CHINATOWN MEMORIAL SQUARE REDESIGN

Power and water access Old curb to be removed New curb alignment Wong Foon Sien plaque Area for new street trees Existing plaza footprint to be enlarged through redesign

• Existing features to remain(black text)

• New features common to all concepts (red text)

shapeyourcity.ca/memorial-square-redesign

## **Concept #2 - Three Friends in Winter**

Key features:

- Salt marsh paving pattern with islands of darker colour.
- Three Friends trees: Pine, Bamboo and Plum.
- Lighting integrated within each island.
- Seating etched with symbols of the Three Friends, located in each island under the shade of trees.