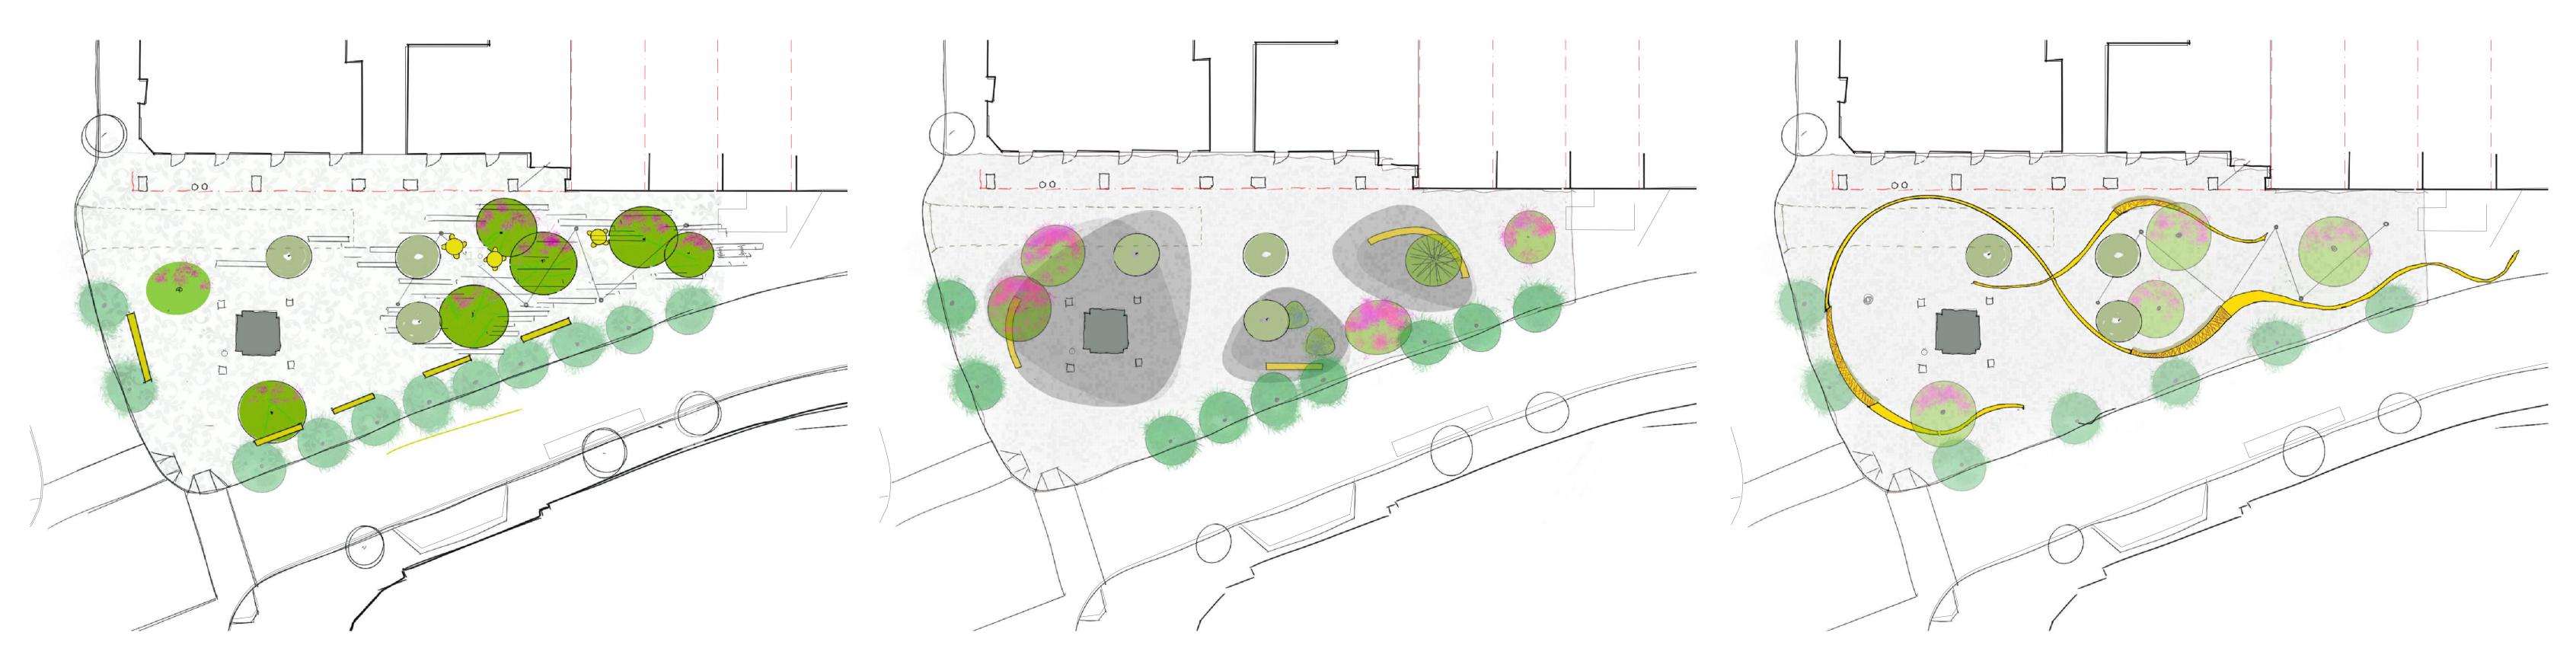

# **Design Concepts Summary**

## Key features of the three Design Concepts are summarized here for comparison.

## **Concept #1 - Healing Plants**

Key features:

- Healing plants paving pattern.
- Group of Healing trees for shade.
- Poles and wires for plaza lighting and temporary event lighting.
- Fixed tables and perimeter seating.

## **Concept #2 - Three Friends in Winter**

Key features:

- Salt marsh paving pattern with islands of darker colour.
- Three Friends trees: Pine, Bamboo and Plum.
- Lighting integrated within each island.
- Seating etched with symbols of the Three Friends, located in each island under the shade of trees.

## **Concept #3 - Fire Dragon**

Key features:

- Dragon scale paving pattern with yellow colour ground paving bands (mother and baby dragons).
- Ginkgo (male) or plum trees for shade.
- Poles and wires for plaza lighting and temporary event lighting.
- Curved form benches as part of the dragon band.