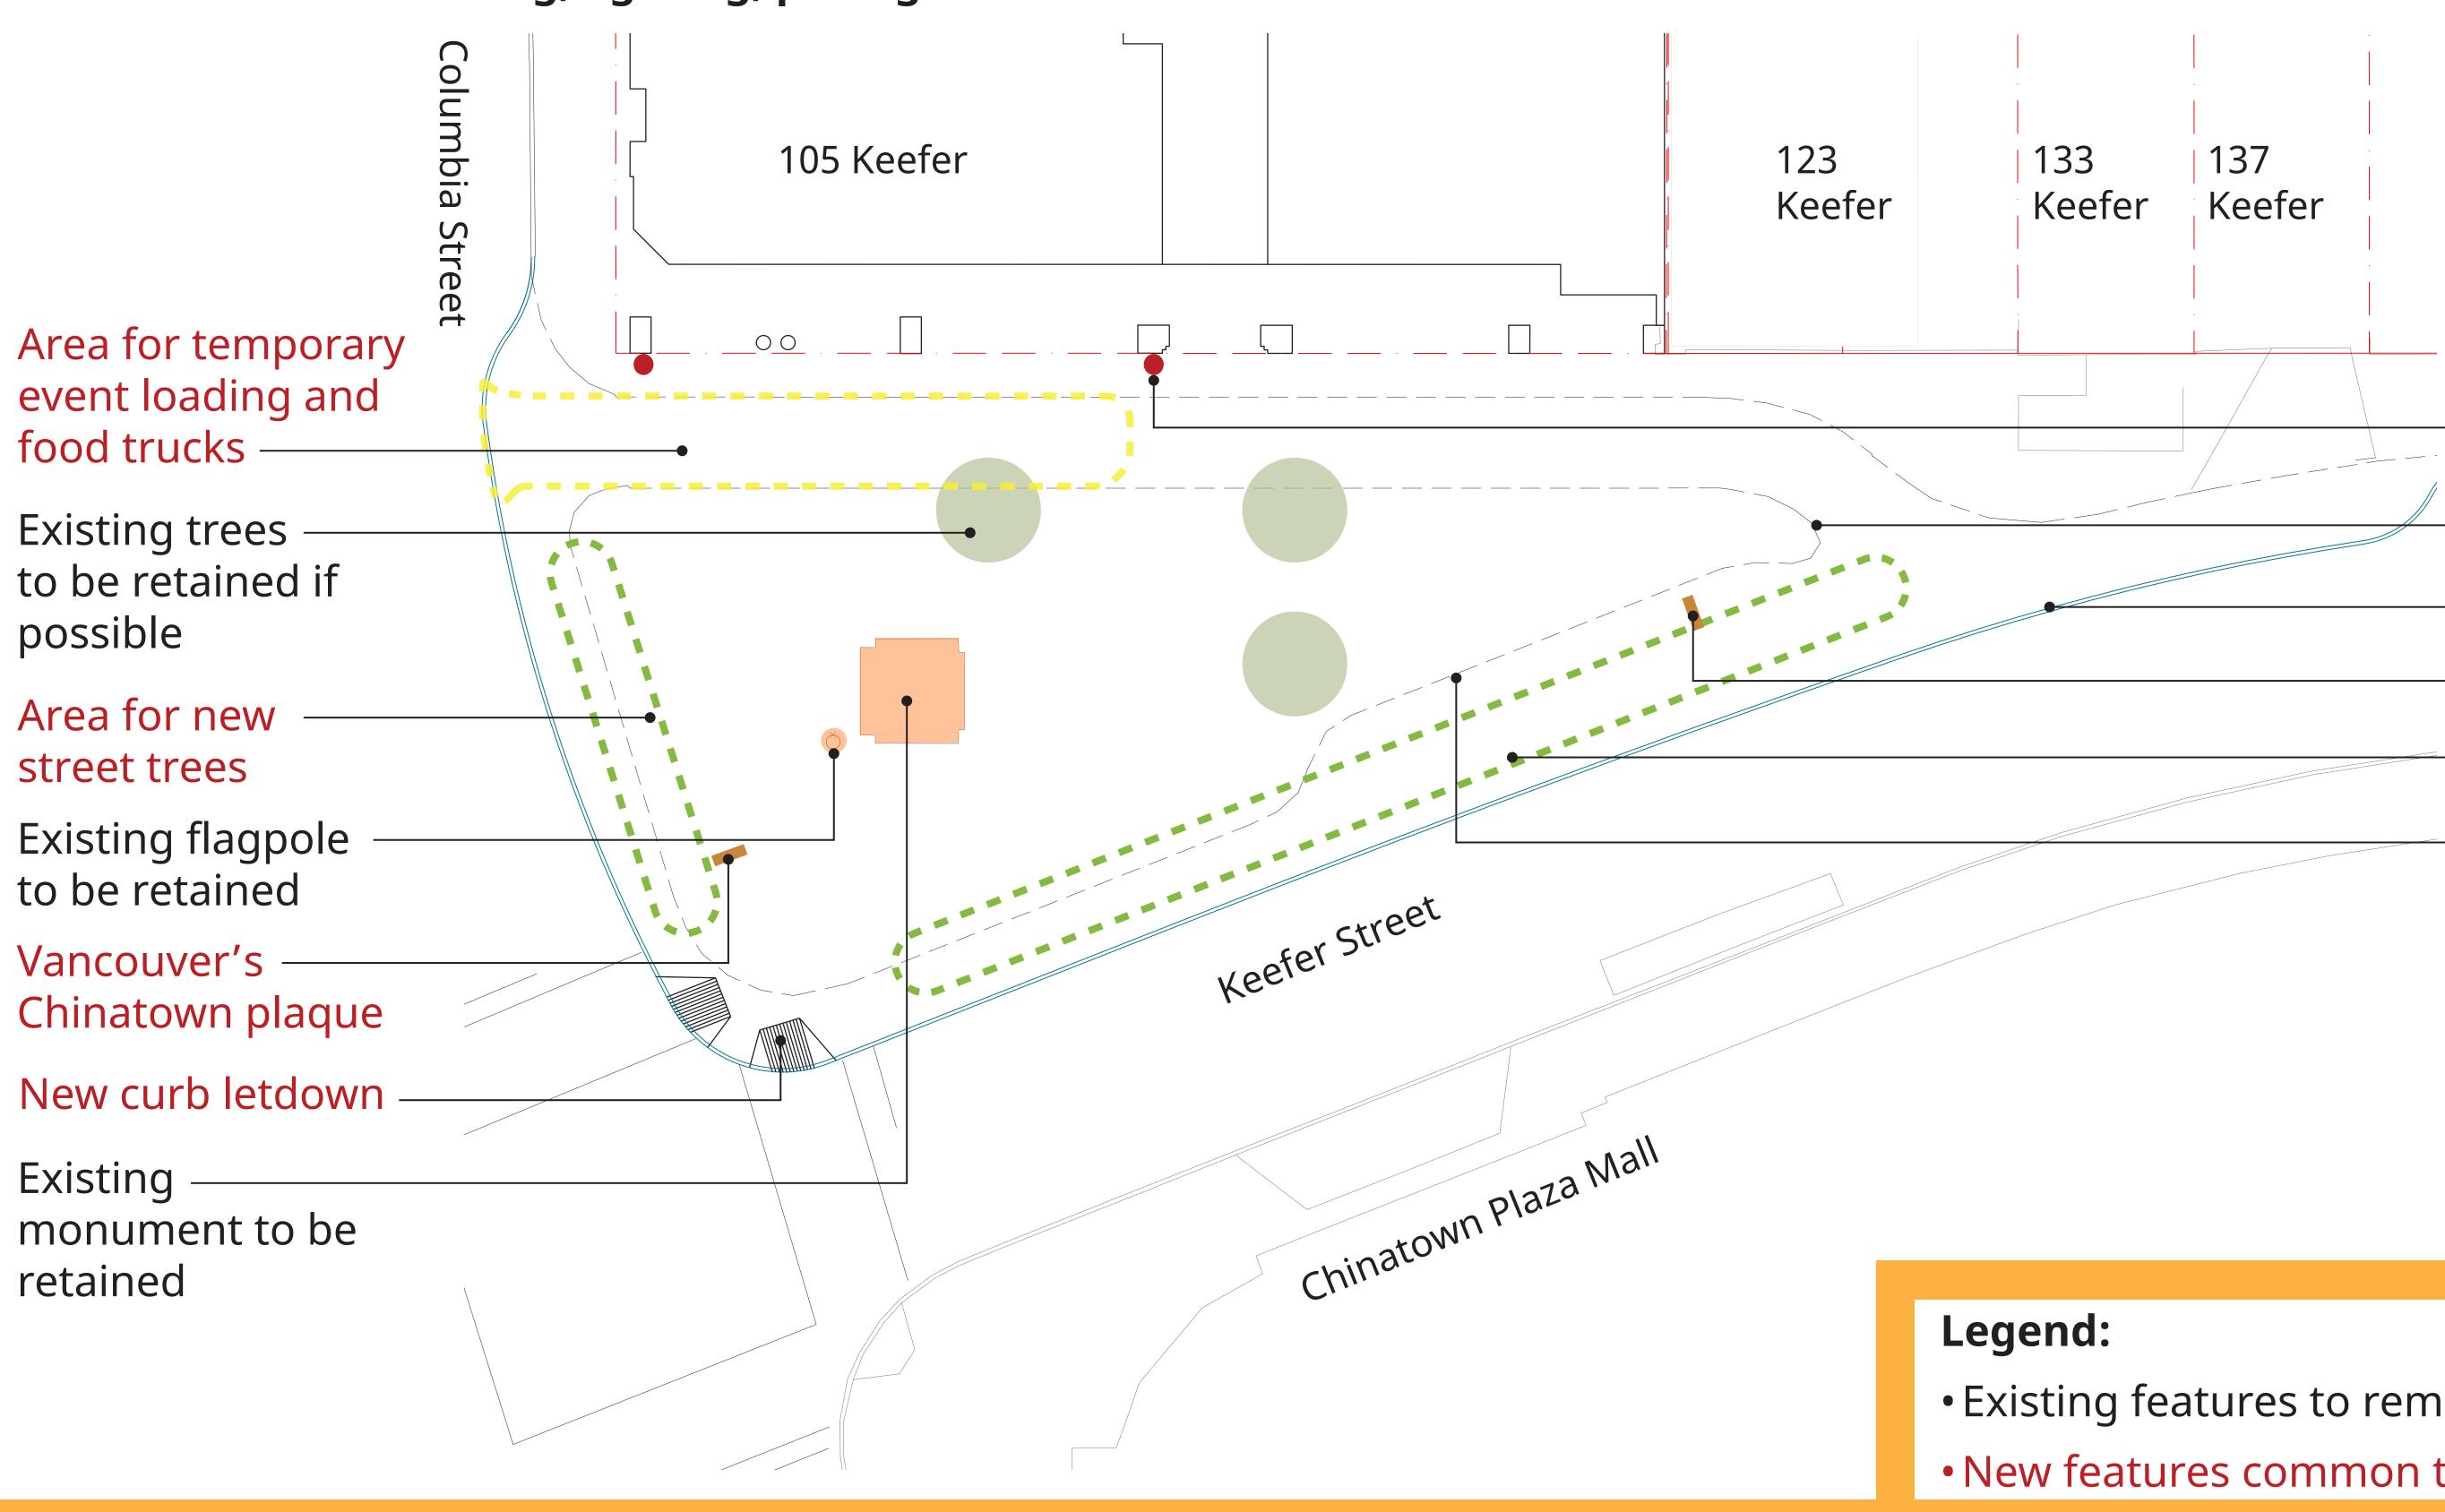

## CHINATOWN MEMORIAL SQUARE REDESIGN

Power and water access Old curb to be removed New curb alignment Wong Foon Sien plaque Area for new street trees Existing plaza footprint to be enlarged through redesign

• Existing features to remain(black text)

• New features common to all concepts (red text)

shapeyourcity.ca/memorial-square-redesign