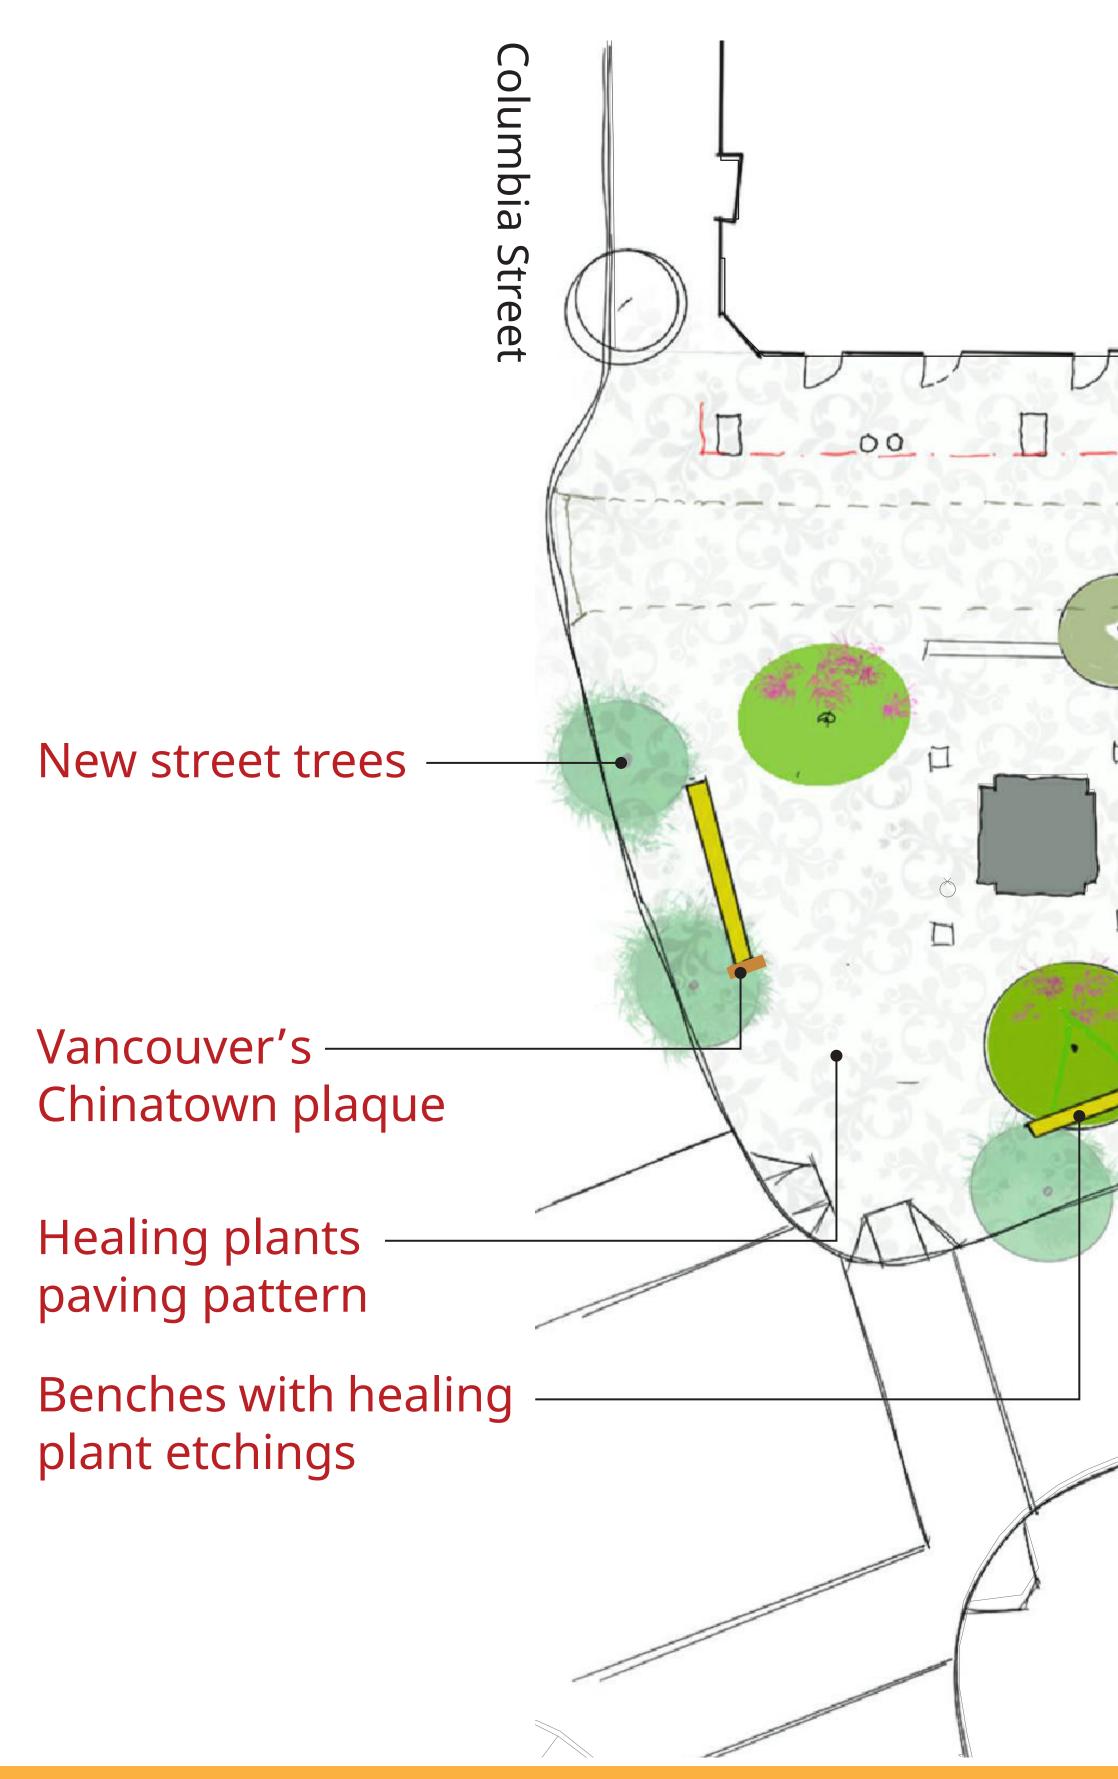

# **Concept intent:** or site furnishings. Keefer Street cdn.com/content/image

## CHINATOWN MEMORIAL SQUARE REDESIGN

• The herbal medicine shops in Chinatown are central to Chinatown community life. They feature dried plants, roots and flowers that create a mix of colours and textures. Herbal medicine shops foster healing, strengthen social bonds and enrich Chinatown's cultural heritage.

• Etchings of familiar healing plants could be added to paving,

Sam, a vegetable vendor in Vancouver (c.1900) B.C. Archives B-03625