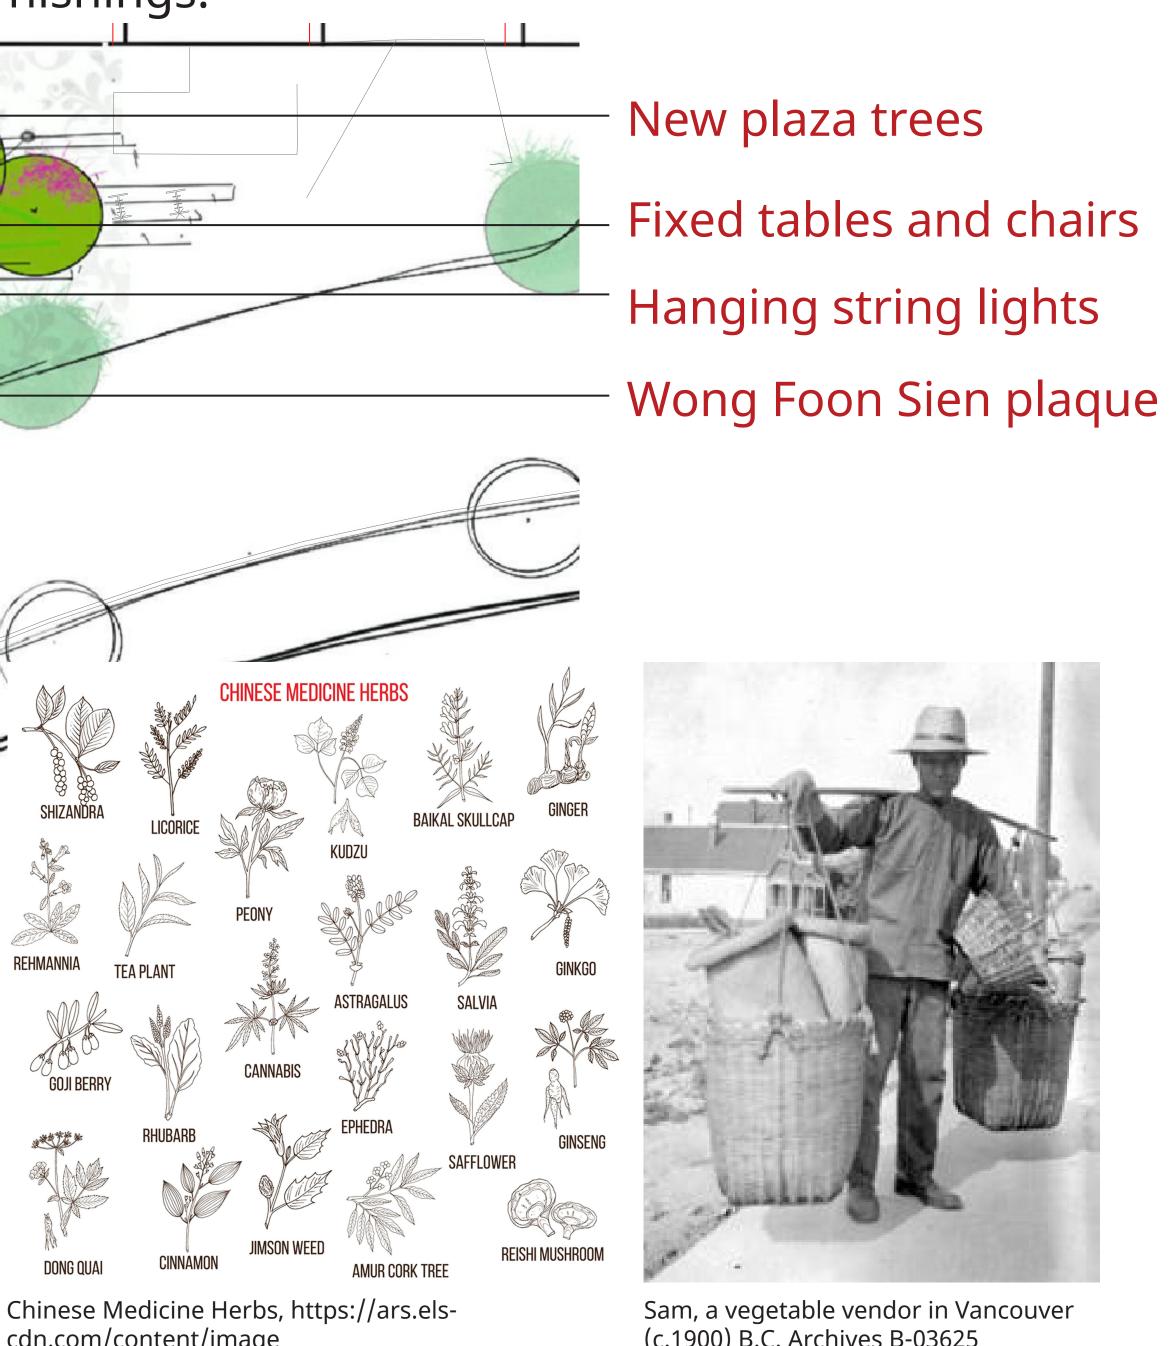

# **Concept intent:** or site furnishings. Keefer Street cdn.com/content/image

## CHINATOWN MEMORIAL SQUARE REDESIGN

• The herbal medicine shops in Chinatown are central to Chinatown community life. They feature dried plants, roots and flowers that create a mix of colours and textures. Herbal medicine shops foster healing, strengthen social bonds and enrich Chinatown's cultural heritage.

• Etchings of familiar healing plants could be added to paving,

Sam, a vegetable vendor in Vancouver (c.1900) B.C. Archives B-03625