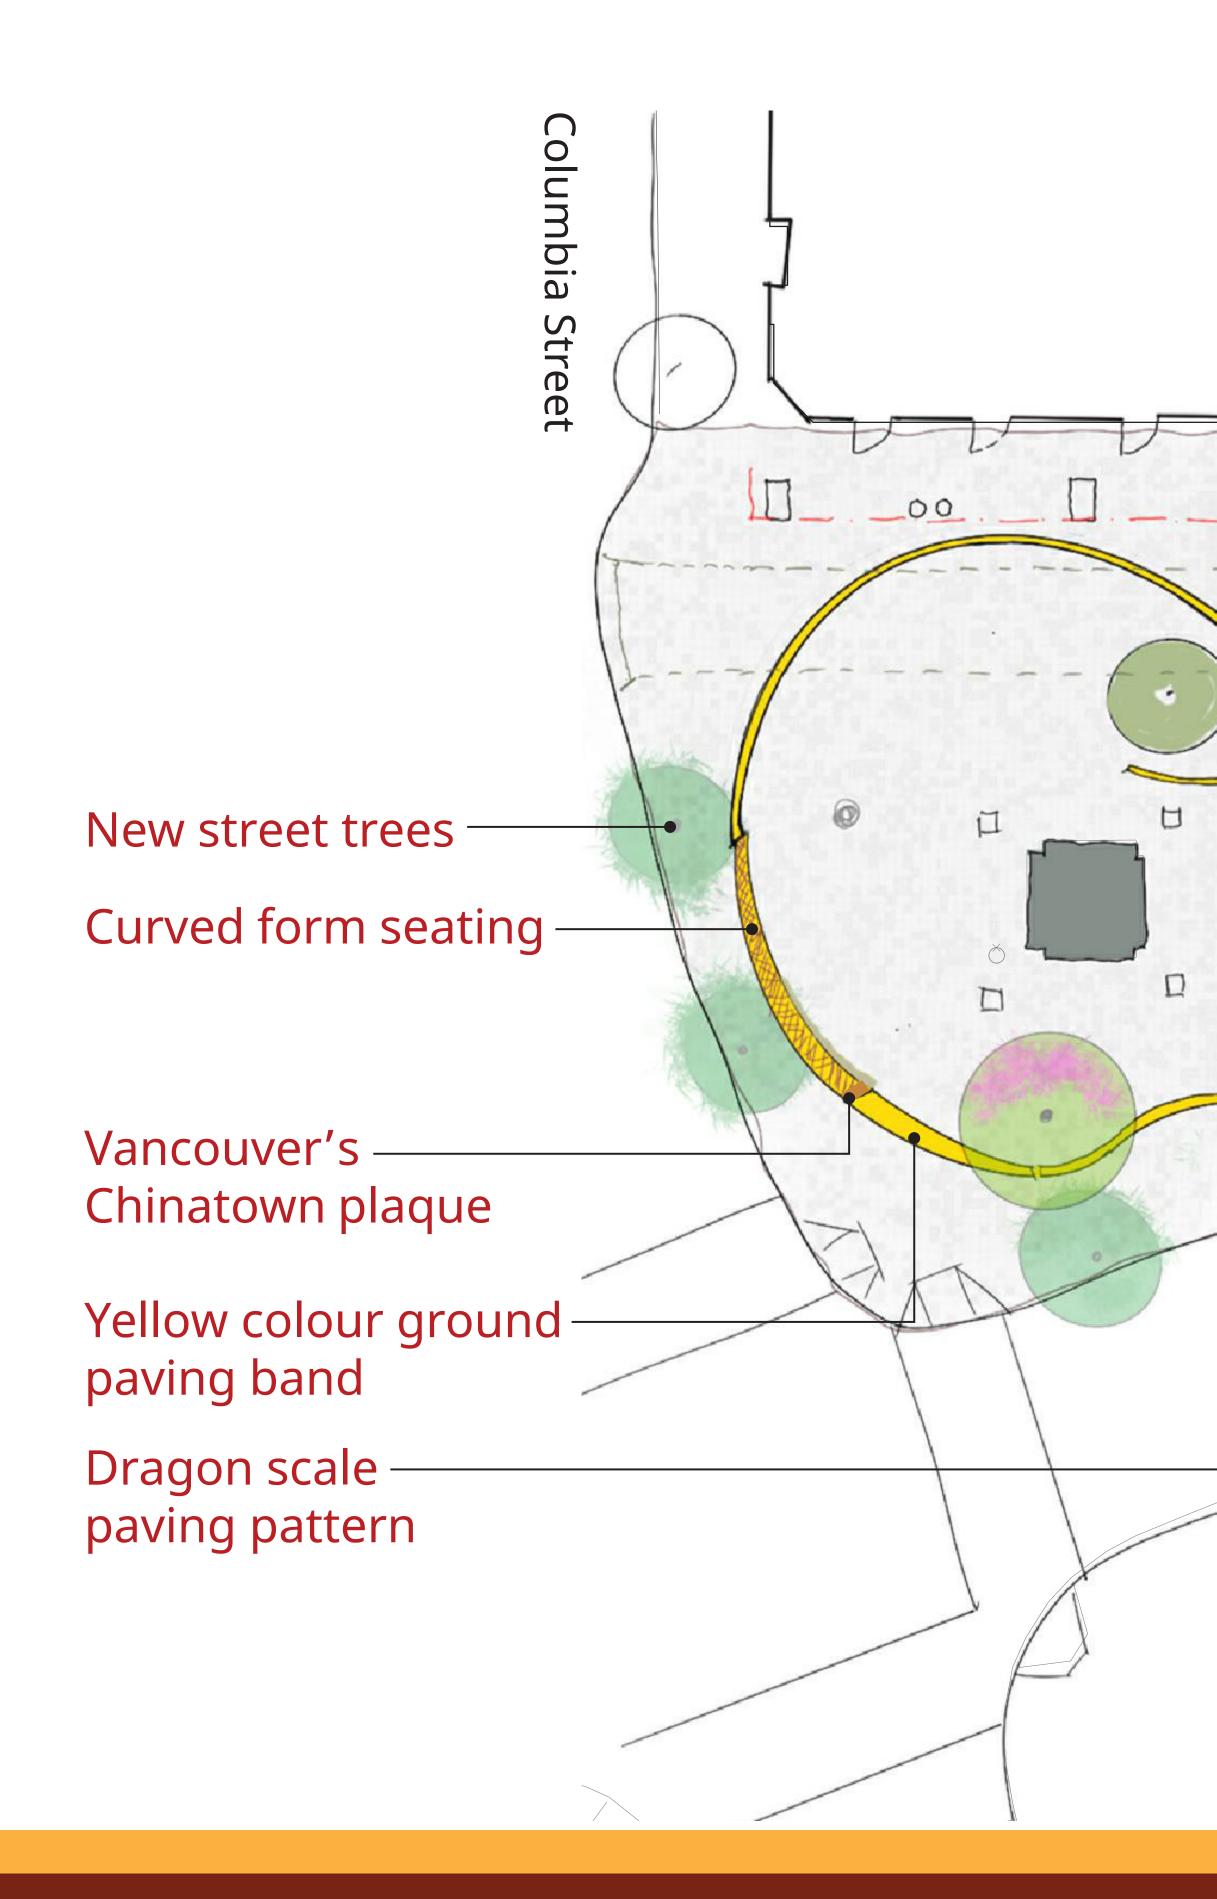

# Design Concept #3 - Fire Dragon (Site Plan)

X PFS STUDIO

## **Concept intent:**

Keefer Street

• The grass dragon or fire dragon is a regular event in Chinatown during the Mid-Autumn Moon Festival.

• The curved form of the dragon could become a dynamic yellow colour ground paving band. It could rise in some areas and be transformed into seating. The seating would be placed in shade and allow space for events.

Group of new trees

Hanging string lights

Yellow colour ground paving band

Curved form seating

Artists performing the dragon dance for Chinese New Year, Luzhou, China, © Liu Guoxing/VCG via Getty Image

## **Concept #3 - Fire Dragon**

Key features:

- Dragon scale paving pattern with yellow colour ground paving bands (mother and baby dragons).
- Ginkgo (male) or plum trees for shade.
- Poles and wires for plaza lighting and temporary event lighting.
- Curved form benches as part of the dragon band.