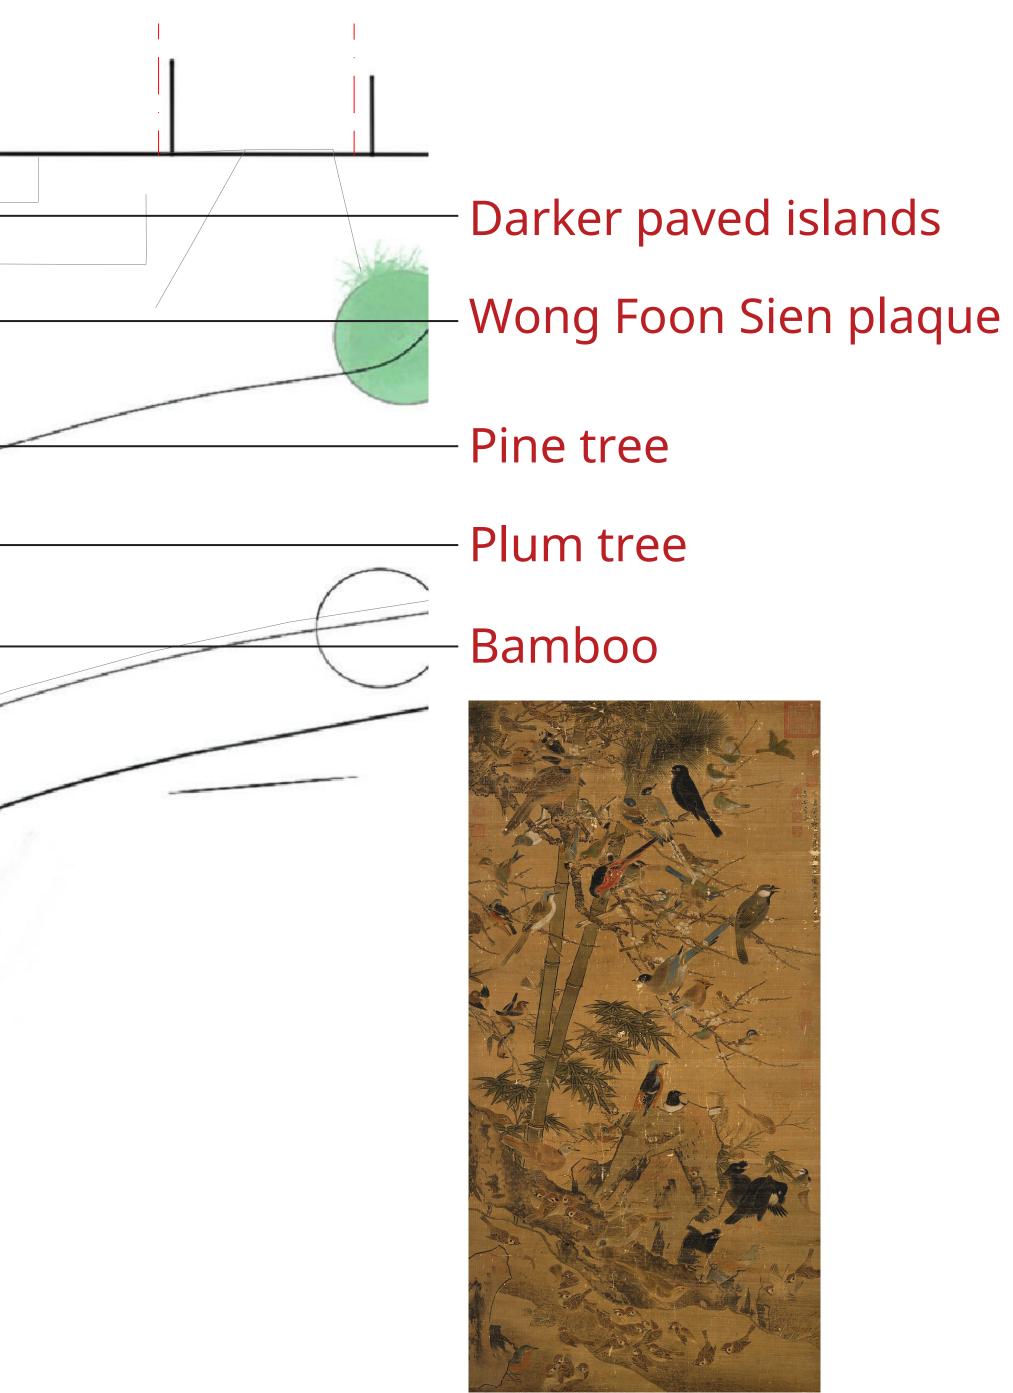

## CHINATOWN MEMORIAL SQUARE REDESIGN

• The Three Friends in Winter in Chinese art are pine, bamboo and plum. They represent resilience, longevity, hope and

• Three seating and islands under tree shade are proposed in

Three Friends and a Hundred Birds by Bian Wenjin, Ming Dynasty

## **Concept #2 - Three Friends in Winter**

Key features:

- Salt marsh paving pattern with islands of darker colour.
- Three Friends trees: Pine, Bamboo and Plum.
- Lighting integrated within each island.
- Seating etched with symbols of the Three Friends, located in each island under the shade of trees.