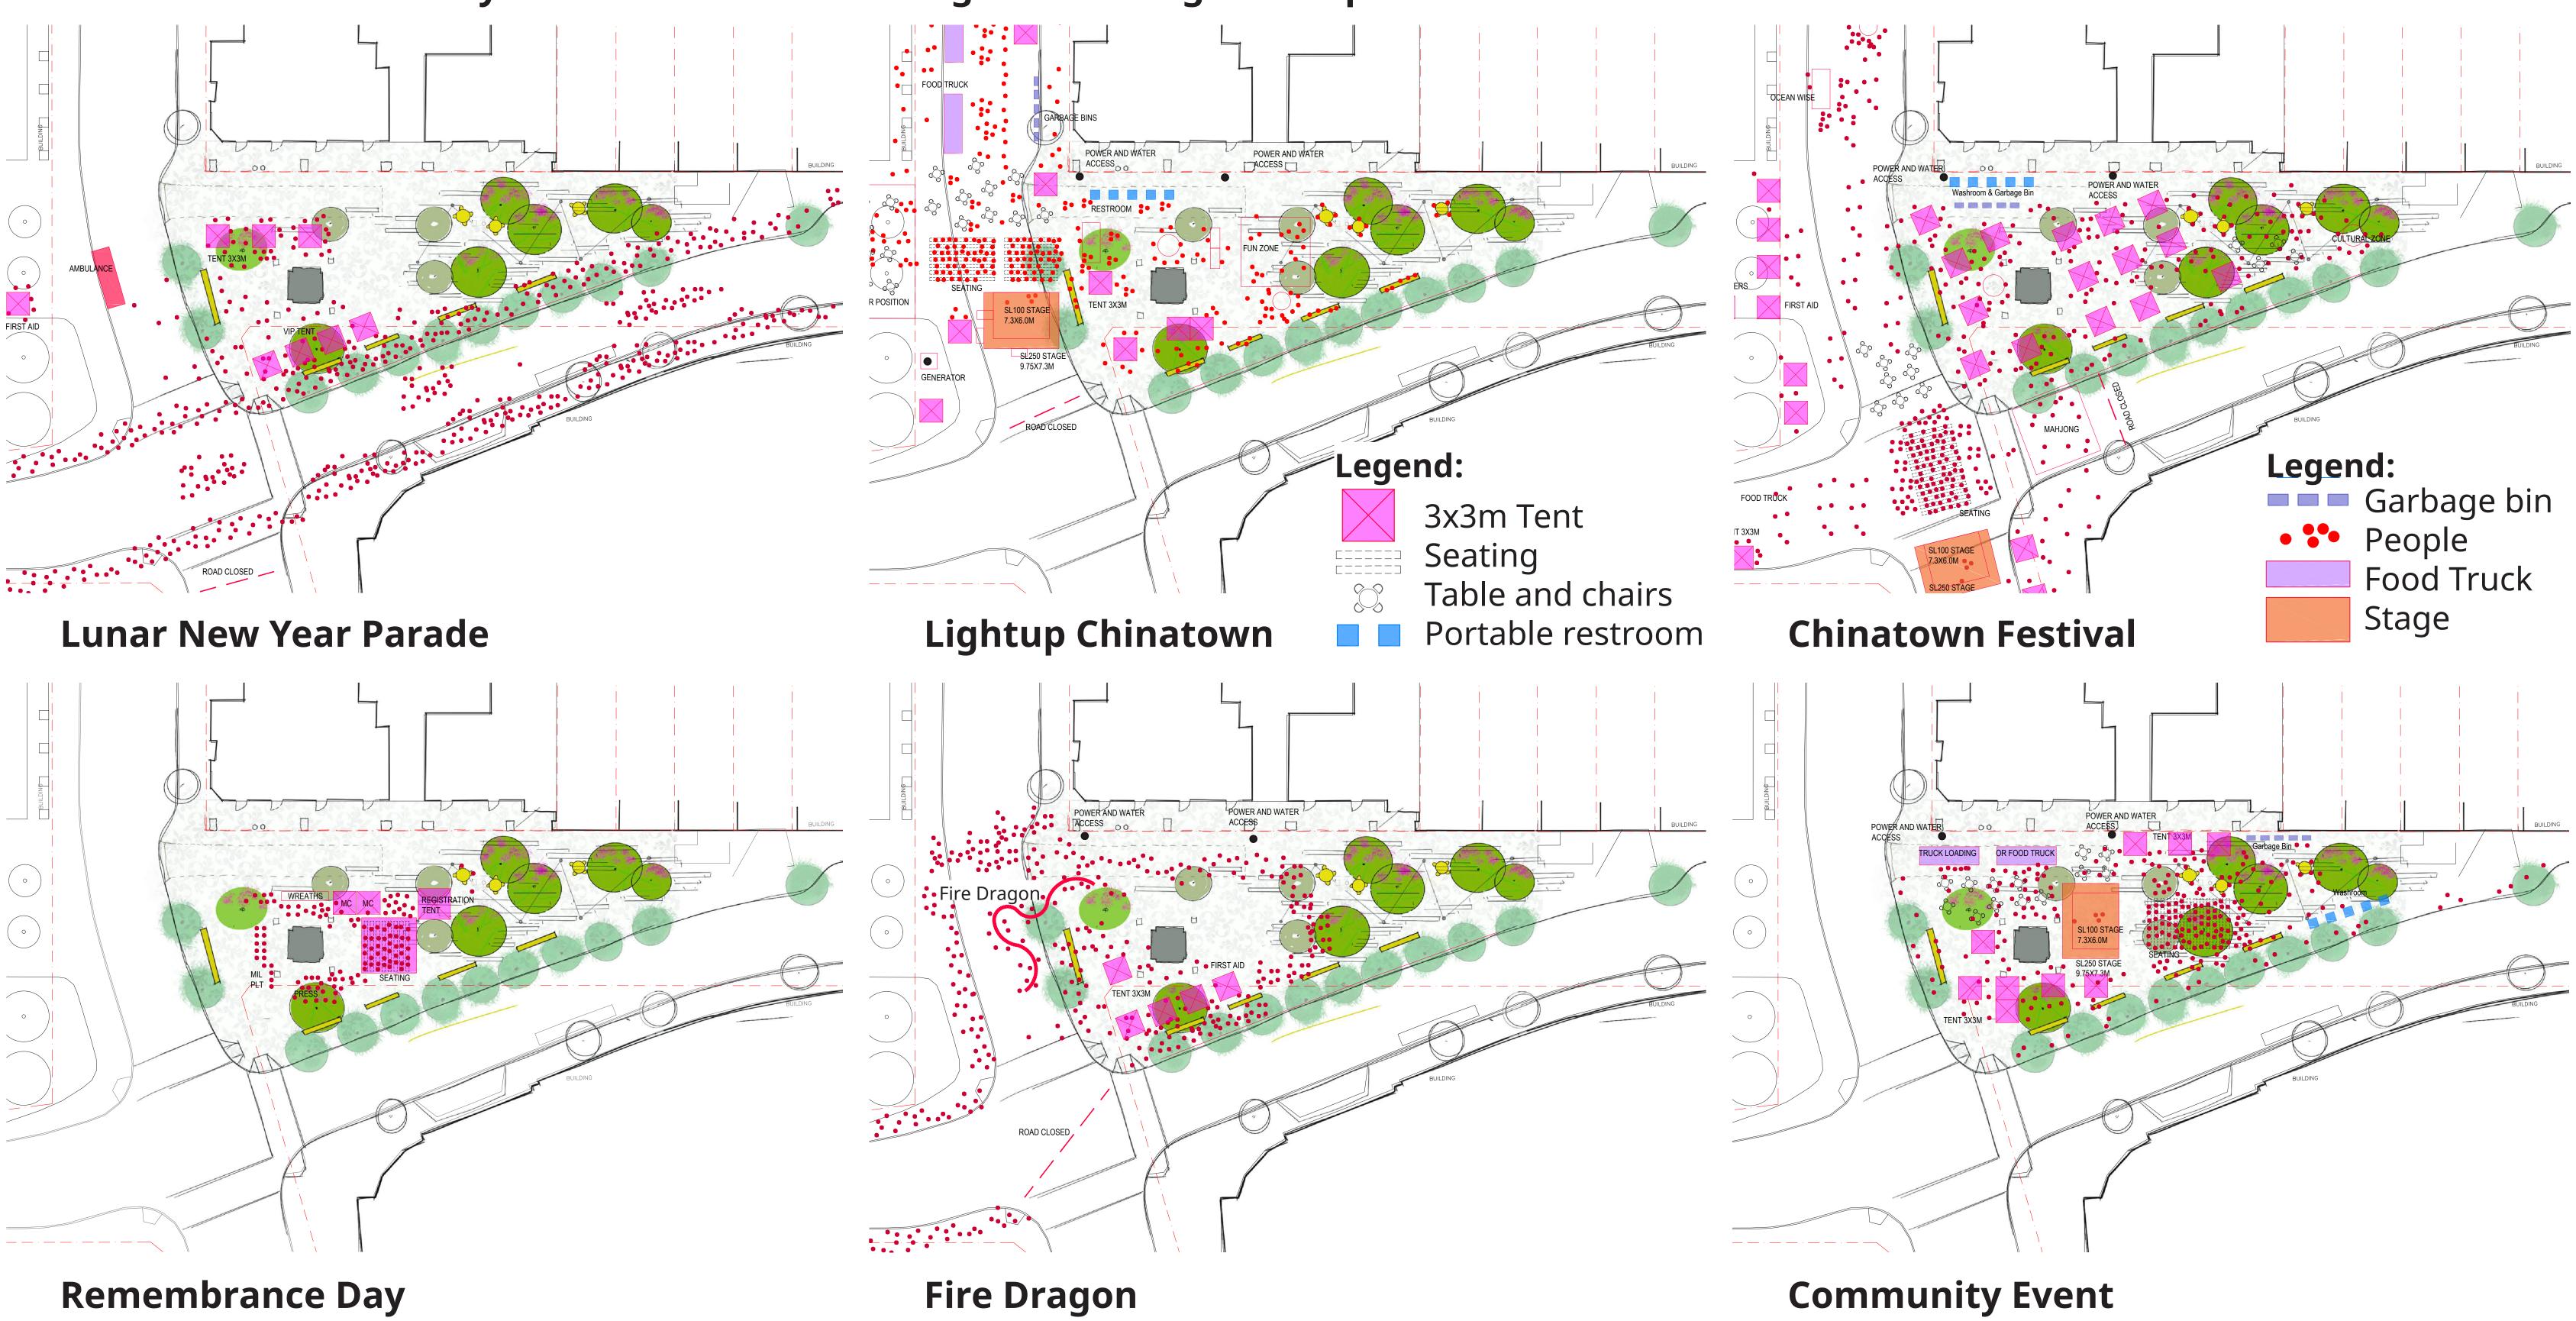

# **Design Concept #1 - Healing Plants (Program Opportunities)**

## Events that take place at Chinatown Memorial Square have been reviewed to understand how they could fit with the Healing Plants design concept.

## CHINATOWN MEMORIAL SQUARE REDESIGN