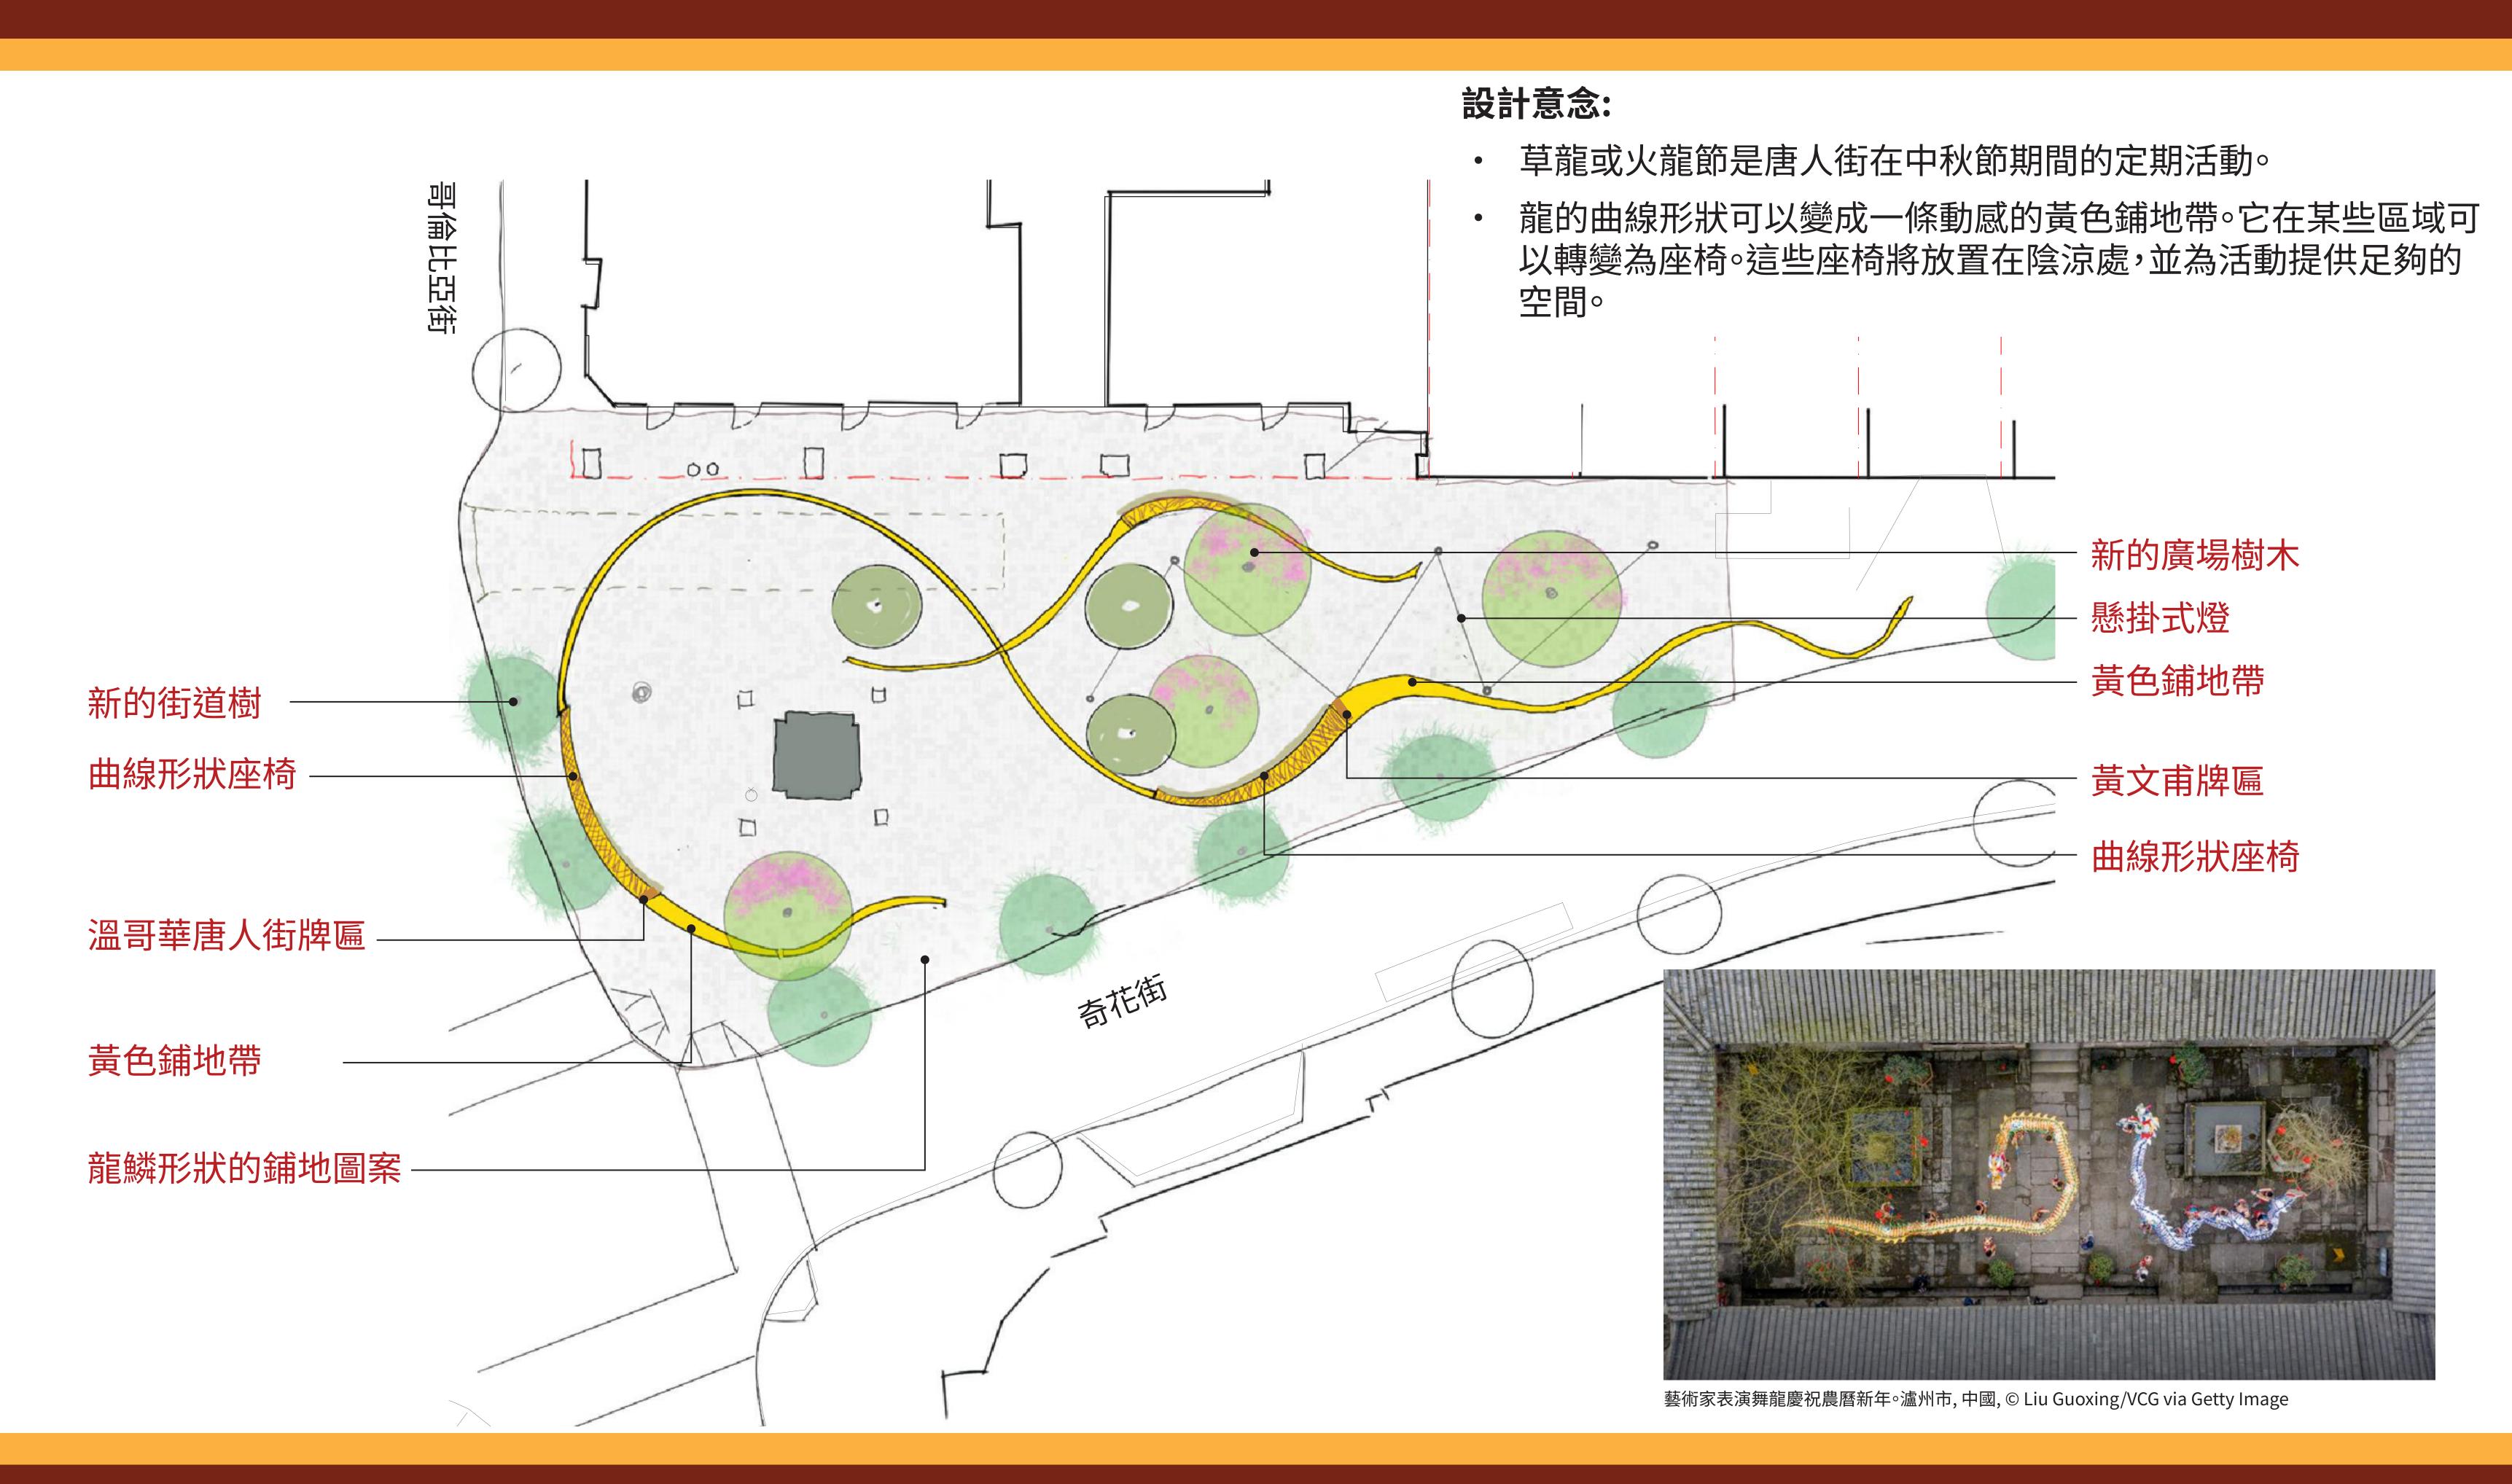

## 設計概念#3-火龍(場地平面圖)

#### 主要特點:

- 龍鱗形狀的鋪地圖案及黃色鋪地帶 (母龍與小龍)。
- 銀杏(雄性)或梅樹提供樹蔭。
- 柱子和電線設施提供廣場照明及臨時活動的照明。
- 曲線形狀座椅成為龍形鋪地帶的一部分。