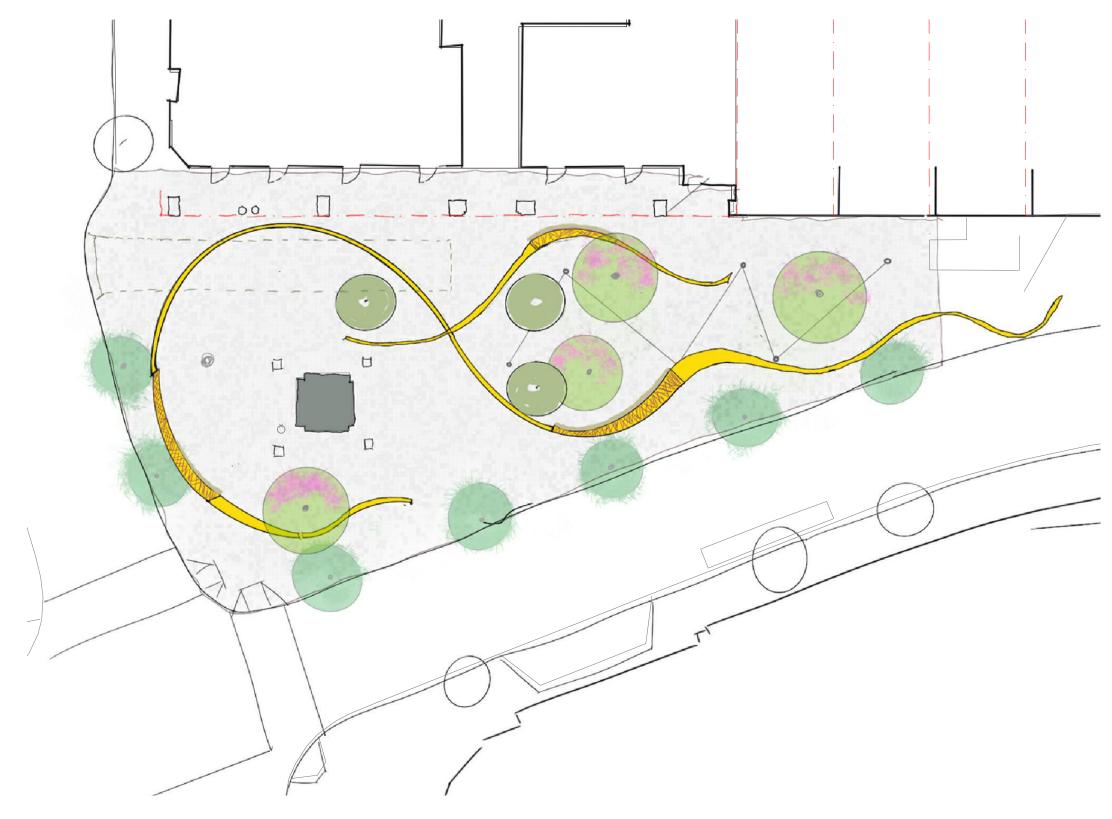

## 設計概念#3-火龍(場地平面圖)

# 設計概念#3-火龍(集會和活動)

### 我們已檢視在唐人街紀念廣場舉行的集會和活動,以便了解如何將它們融入火龍的設計概念。