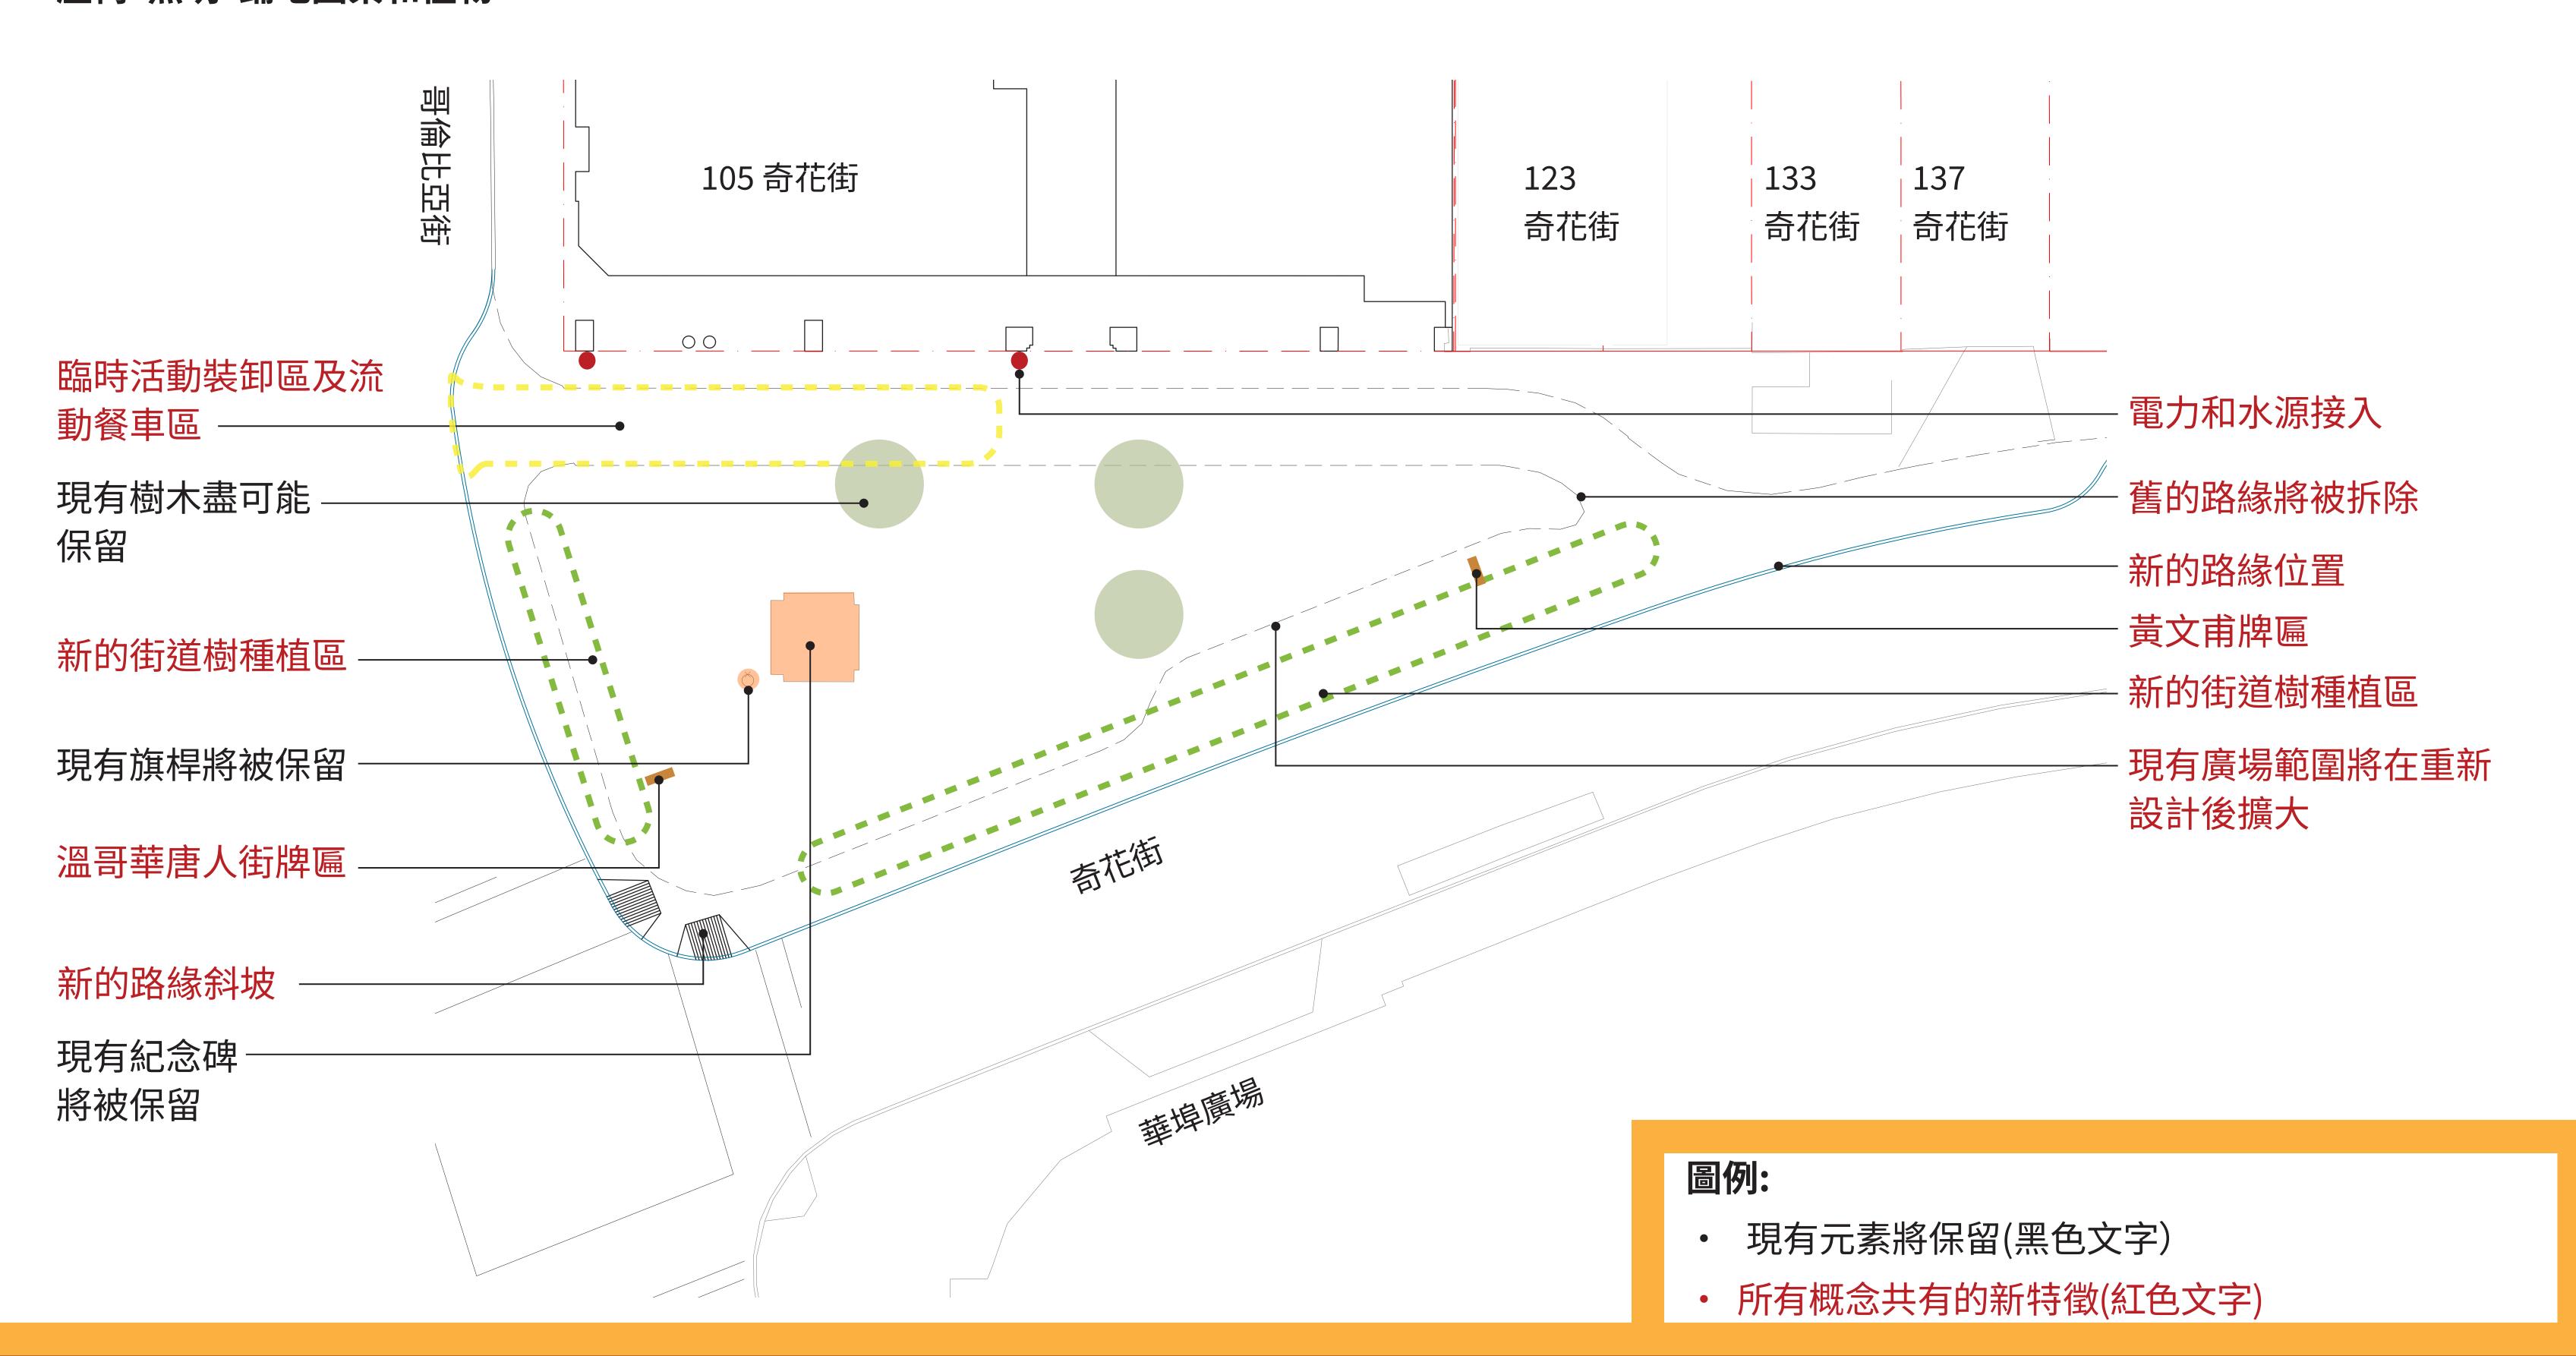

### 設計概念

此展板介紹了唐人街紀念廣場重新設計的所有概念,將納入新的特徵。每個設計概念都包括新的座椅、照明、鋪地圖案和植物。



## 設計概念#1-療癒植物(場地平面圖)



# 設計概念#1-療癒植物(集會和活動)

我們已檢視在唐人街紀念廣場舉行的集會和活動,以便了解如何將它們融入療癒植物的設計概念。





## 設計概念#2-歲寒三友(場地平面圖)



# 設計概念#2-歲寒三友(集會和活動)

### 我們已檢視在唐人街紀念廣場舉行的集會和活動,以便了解如何將它們融入歲寒三友的設計概念。



## 設計概念#3-火龍(場地平面圖)





# 設計概念#3-火龍(集會和活動)

### 我們已檢視在唐人街紀念廣場舉行的集會和活動,以便了解如何將它們融入火龍的設計概念。



### 設計概念總結

### 此展板總結了三個設計概念的主要特點,供比較參考。



設計概念#1-療癒植物

#### 主要特點:

- 藥用植物鋪地圖案.
- 樹木群提供遮蔭。
- 柱子和電線設施提供廣場照明及臨時活動的照明。
- 固定桌子和周邊座椅。



設計概念#2-歲寒三友

#### 主要特點:

- 鹽沼鋪地圖案及深色鋪地象徵島嶼。
- 歲寒三友:松樹、竹子和梅花。
- 每個島嶼內均有照明設置。
- 位於每個島嶼樹蔭下的座椅上刻有歲寒三友的圖案。



設計概念#3-火龍

#### 主要特點:

- 龍鱗形狀的鋪地圖案及黃色鋪地帶 (母龍與小龍)。
- 銀杏(雄性)或梅樹提供樹蔭。
- 柱子和電線設施提供廣場照明及臨時活動的照明。
- 曲線形狀座椅成為龍形鋪地帶的一部分。