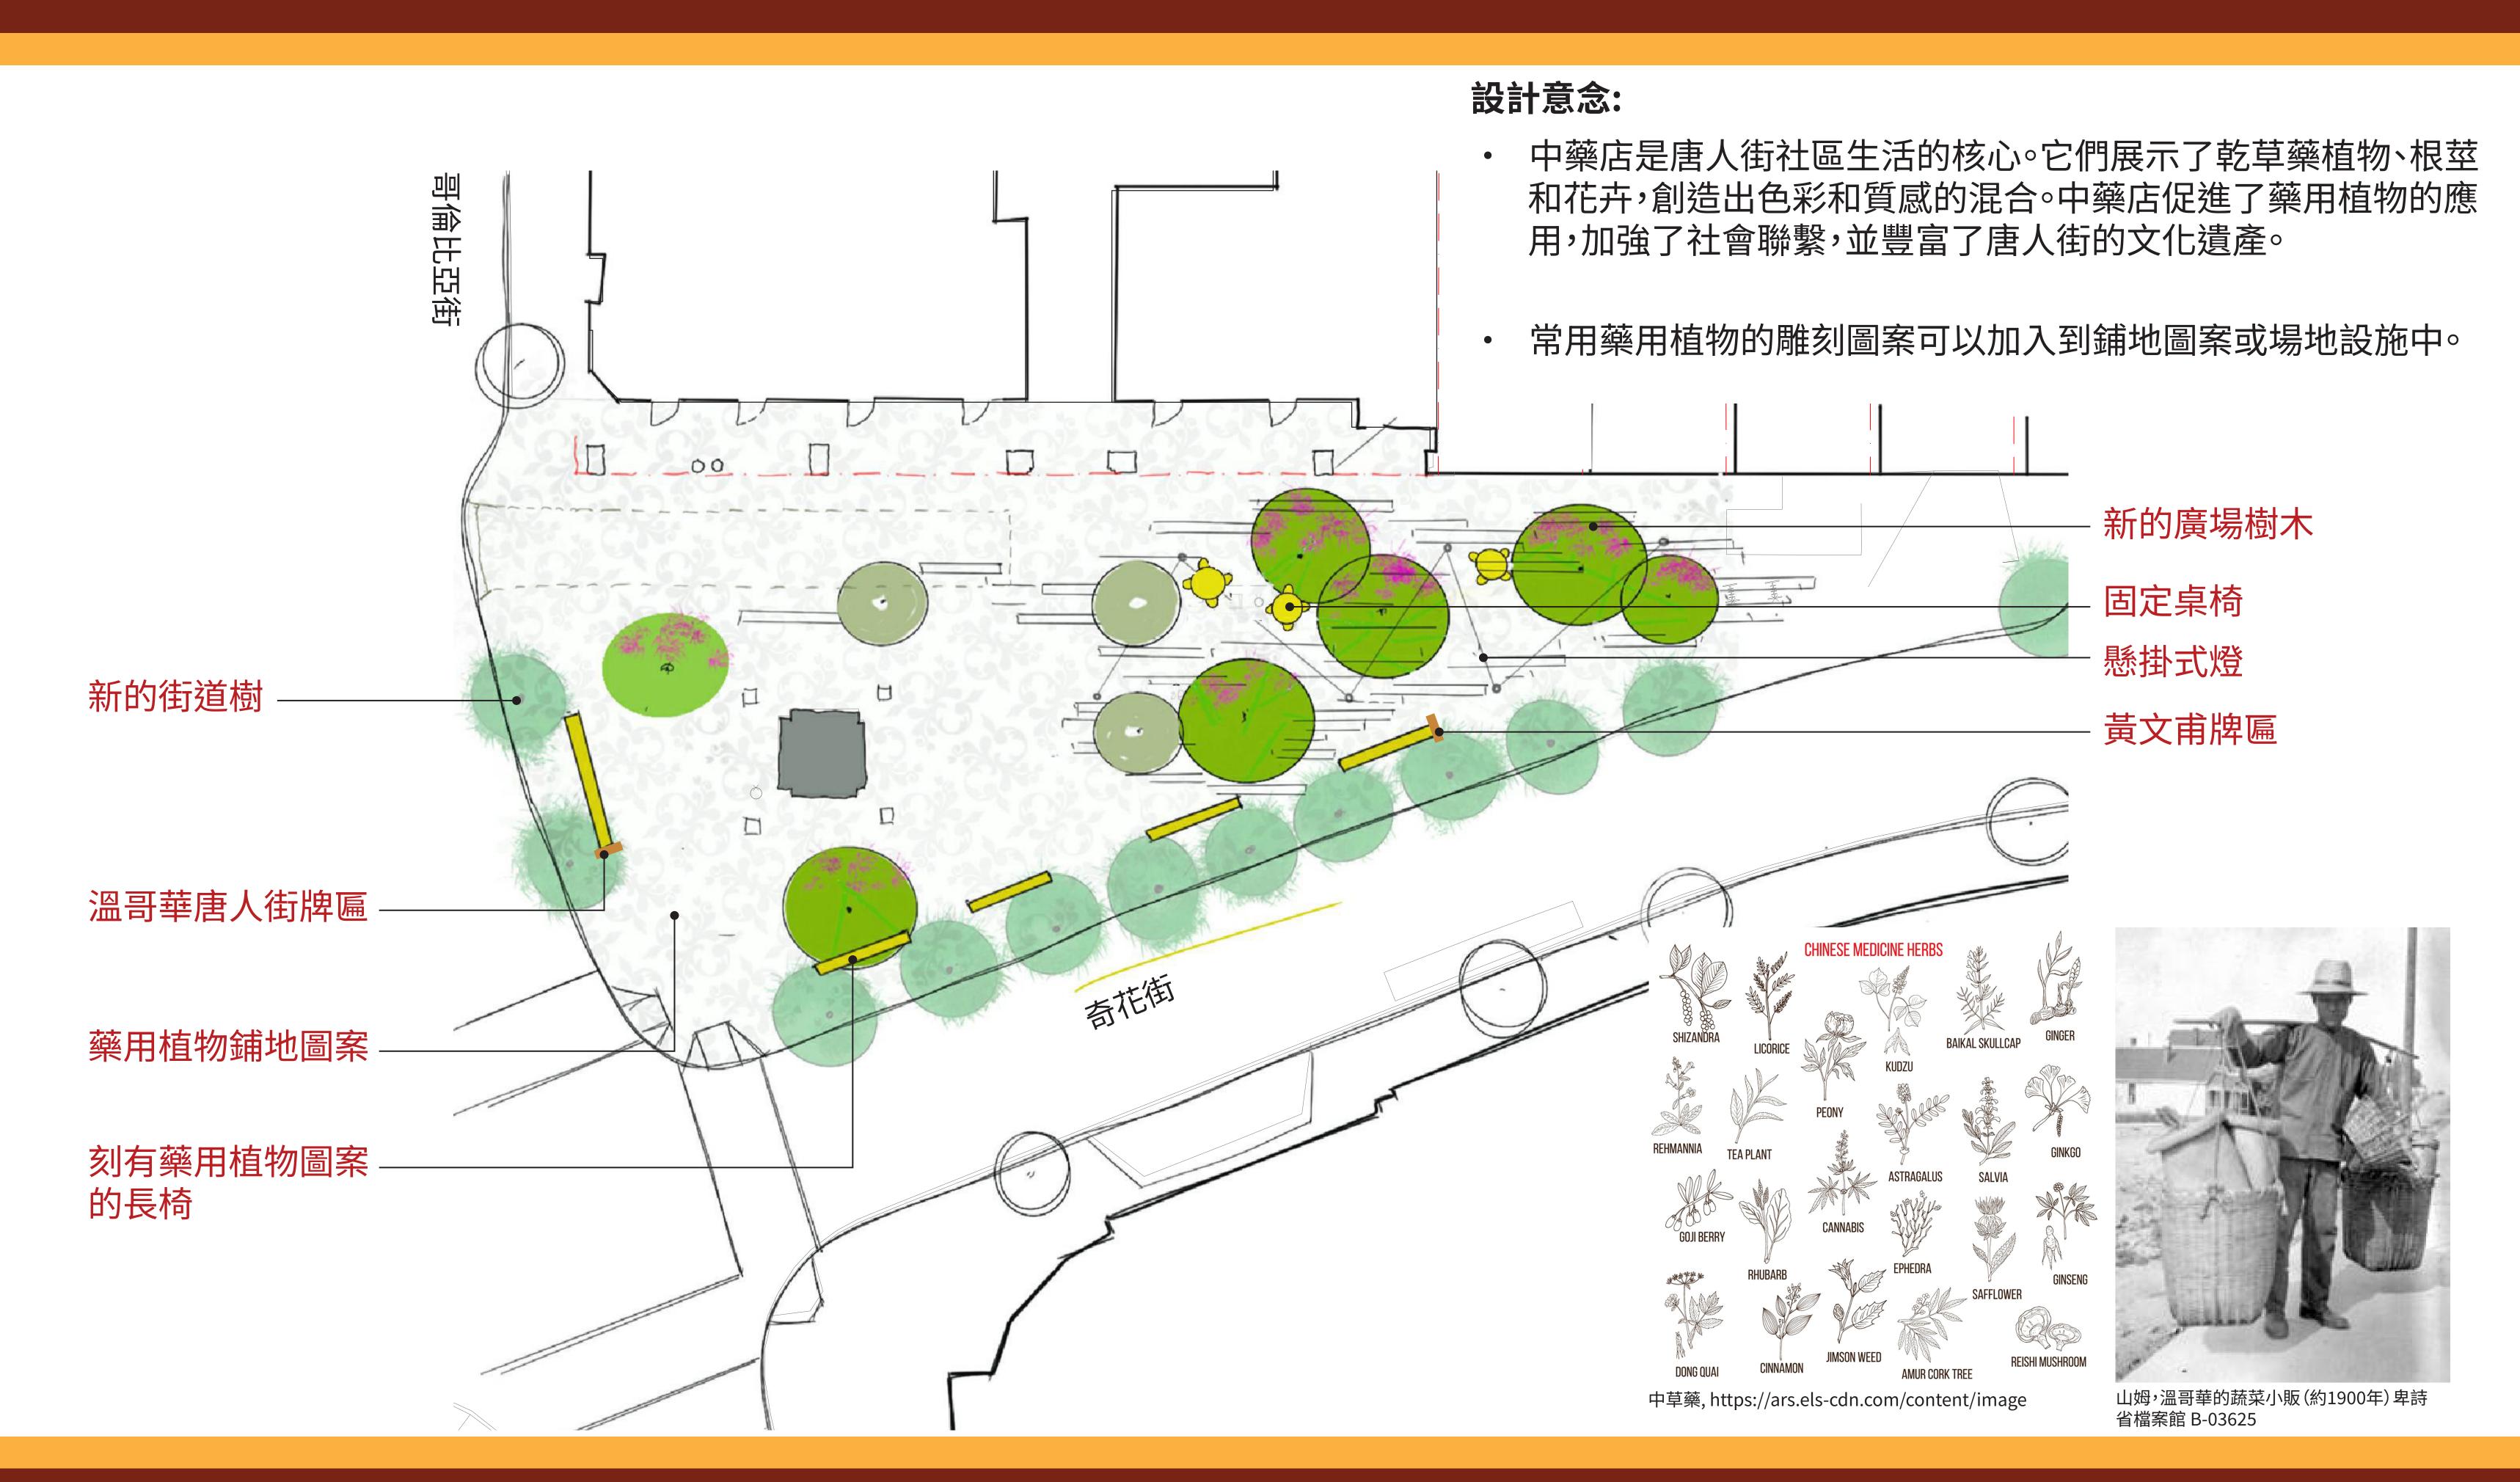

## 設計概念#1-療癒植物(場地平面圖)

#### 主要特點:

- 藥用植物鋪地圖案.
- 樹木群提供遮蔭。
- 柱子和電線設施提供廣場照明及臨時活動的照明。
- 固定桌子和周邊座椅。

設計概念#2-歲寒三友