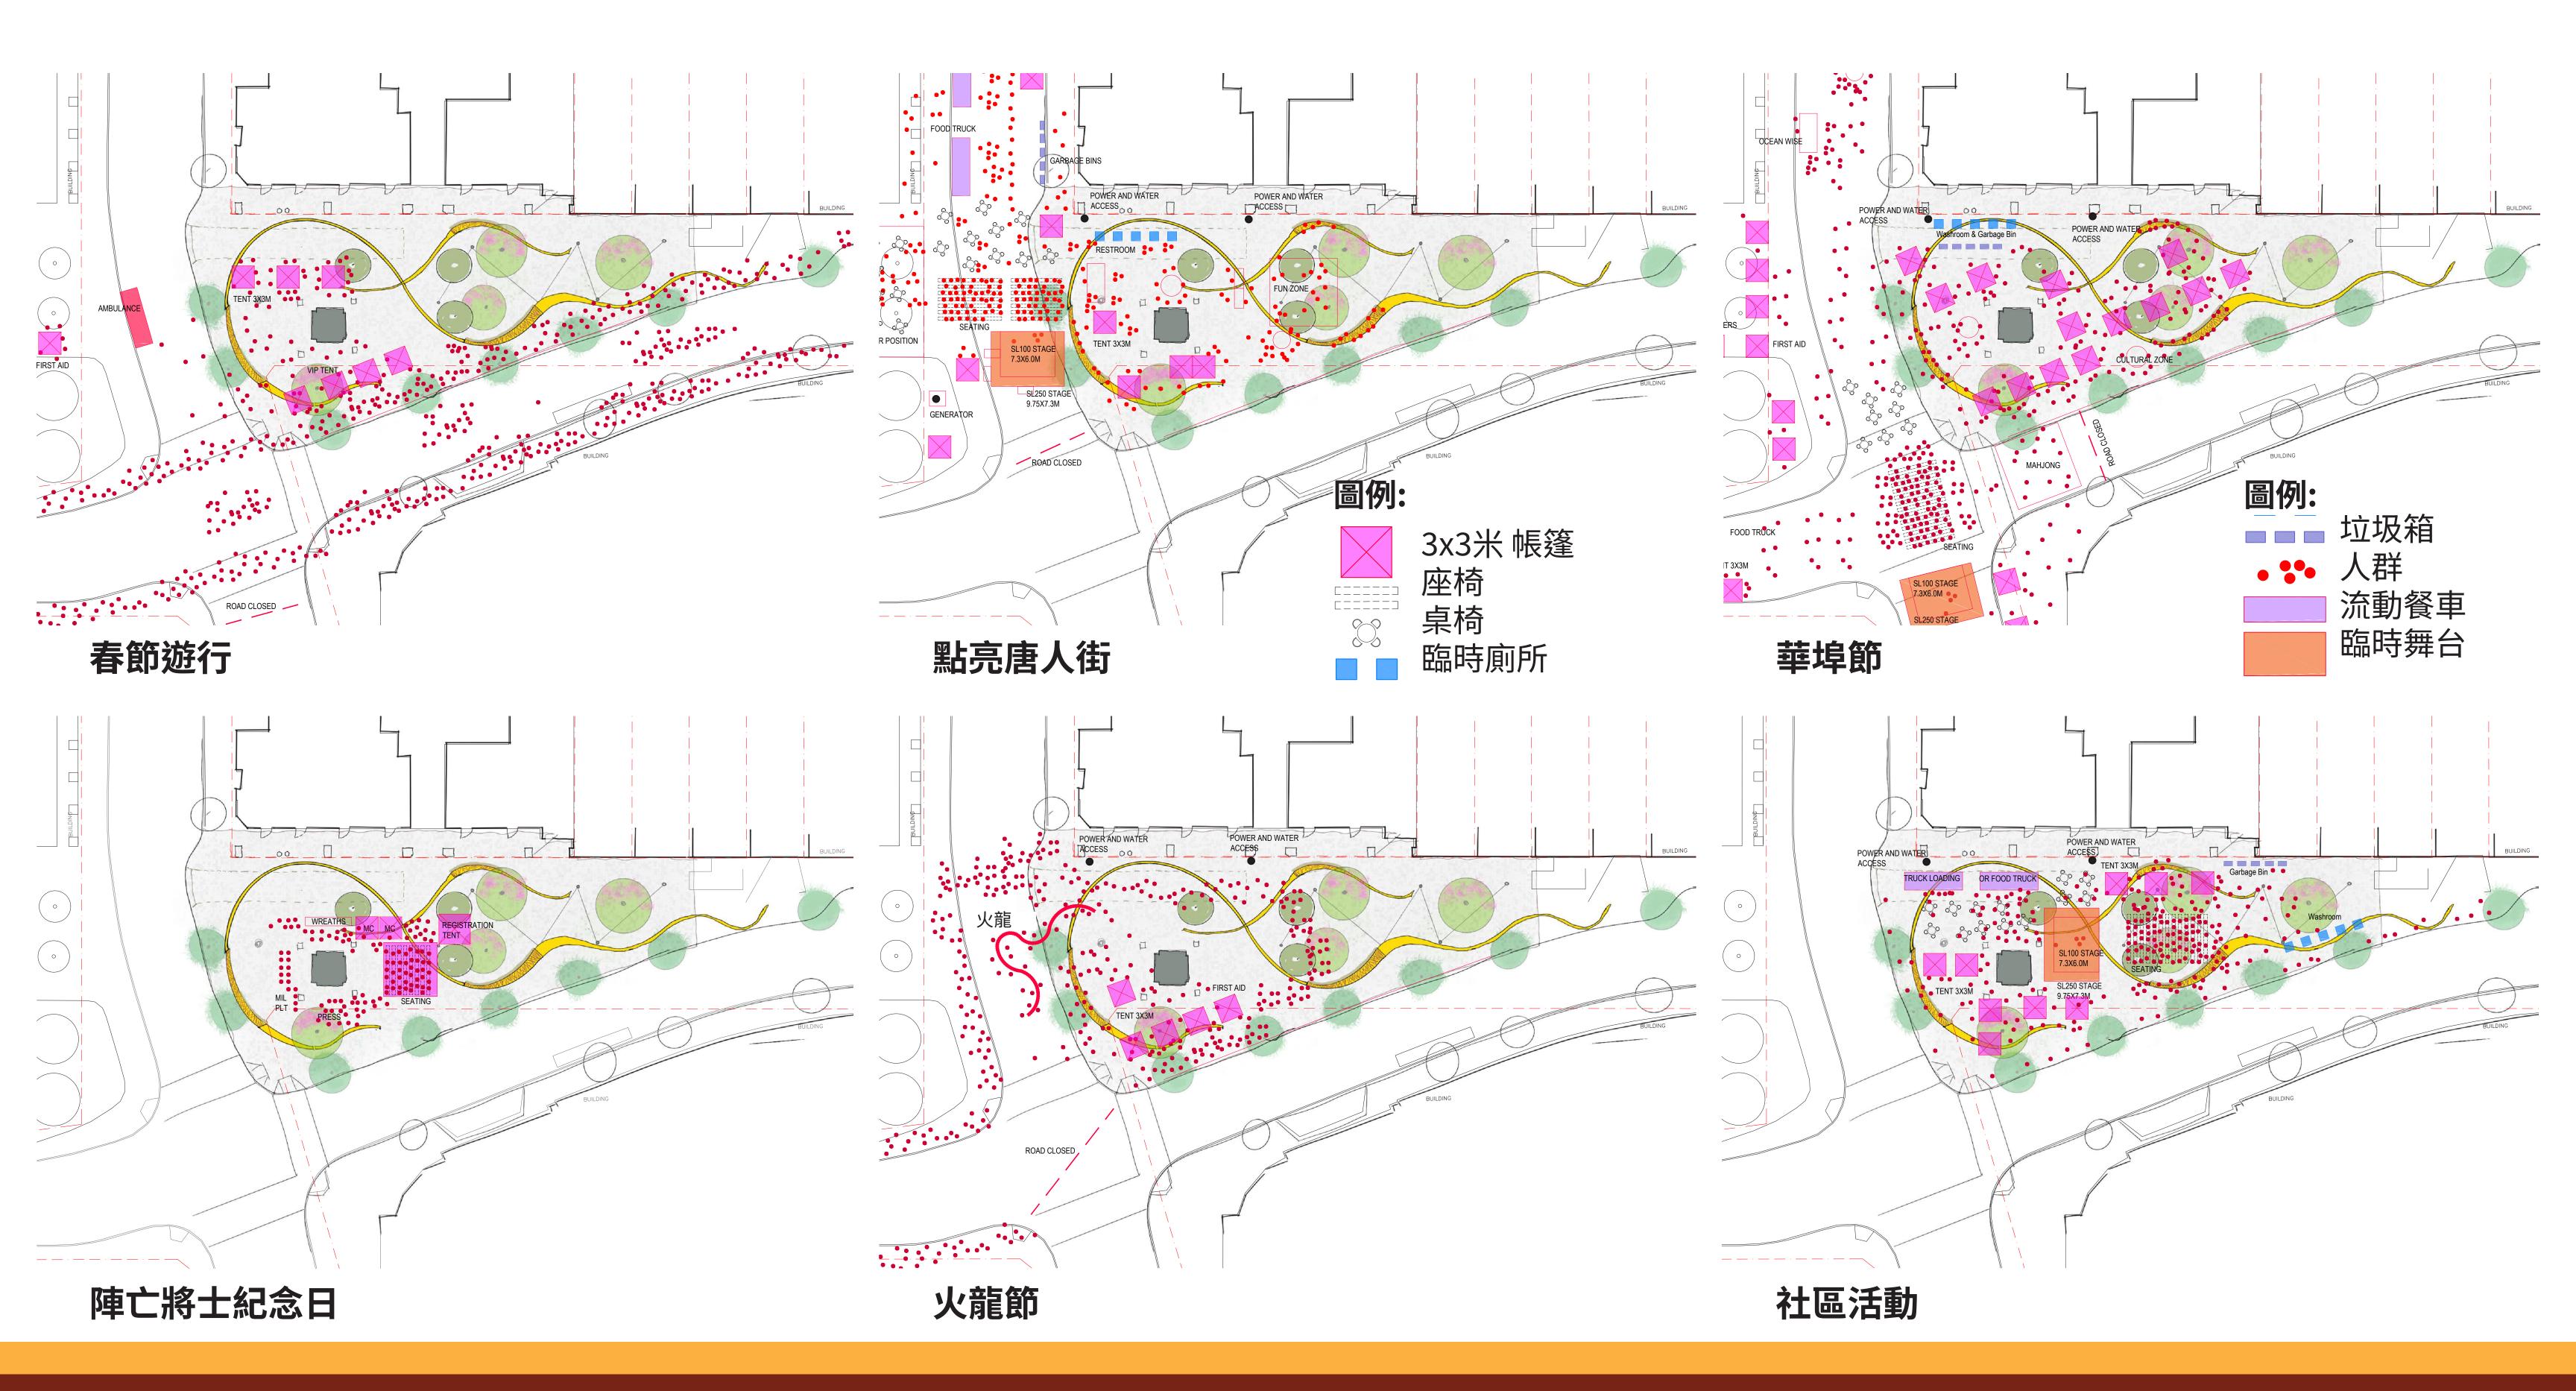

### 設計概念

此展板介紹了唐人街紀念廣場重新設計的所有概念,將納入新的特徵。每個設計概念都包括新的座椅、照明、鋪地圖案和植物。



## 設計概念#1-療癒植物(場地平面圖)



# 設計概念#1-療癒植物(集會和活動)

我們已檢視在唐人街紀念廣場舉行的集會和活動,以便了解如何將它們融入療癒植物的設計概念。





## 設計概念#2-歲寒三友(場地平面圖)



# 設計概念#2-歲寒三友(集會和活動)

### 我們已檢視在唐人街紀念廣場舉行的集會和活動,以便了解如何將它們融入歲寒三友的設計概念。



## 設計概念#3-火龍(場地平面圖)





# 設計概念#3-火龍(集會和活動)

### 我們已檢視在唐人街紀念廣場舉行的集會和活動,以便了解如何將它們融入火龍的設計概念。



### 設計概念總結

### 此展板總結了三個設計概念的主要特點,供比較參考。



設計概念#1-療癒植物

#### 主要特點:

- 藥用植物鋪地圖案.
- 樹木群提供遮蔭。
- 柱子和電線設施提供廣場照明及臨時活動的照明。
- 固定桌子和周邊座椅。



設計概念#2-歲寒三友

#### 主要特點:

- 鹽沼鋪地圖案及深色鋪地象徵島嶼。
- 歲寒三友:松樹、竹子和梅花。
- 每個島嶼內均有照明設置。
- 位於每個島嶼樹蔭下的座椅上刻有歲寒三友的圖案。



設計概念#3-火龍

#### 主要特點:

- 龍鱗形狀的鋪地圖案及黃色鋪地帶 (母龍與小龍)。
- 銀杏(雄性)或梅樹提供樹蔭。
- 柱子和電線設施提供廣場照明及臨時活動的照明。
- 曲線形狀座椅成為龍形鋪地帶的一部分。