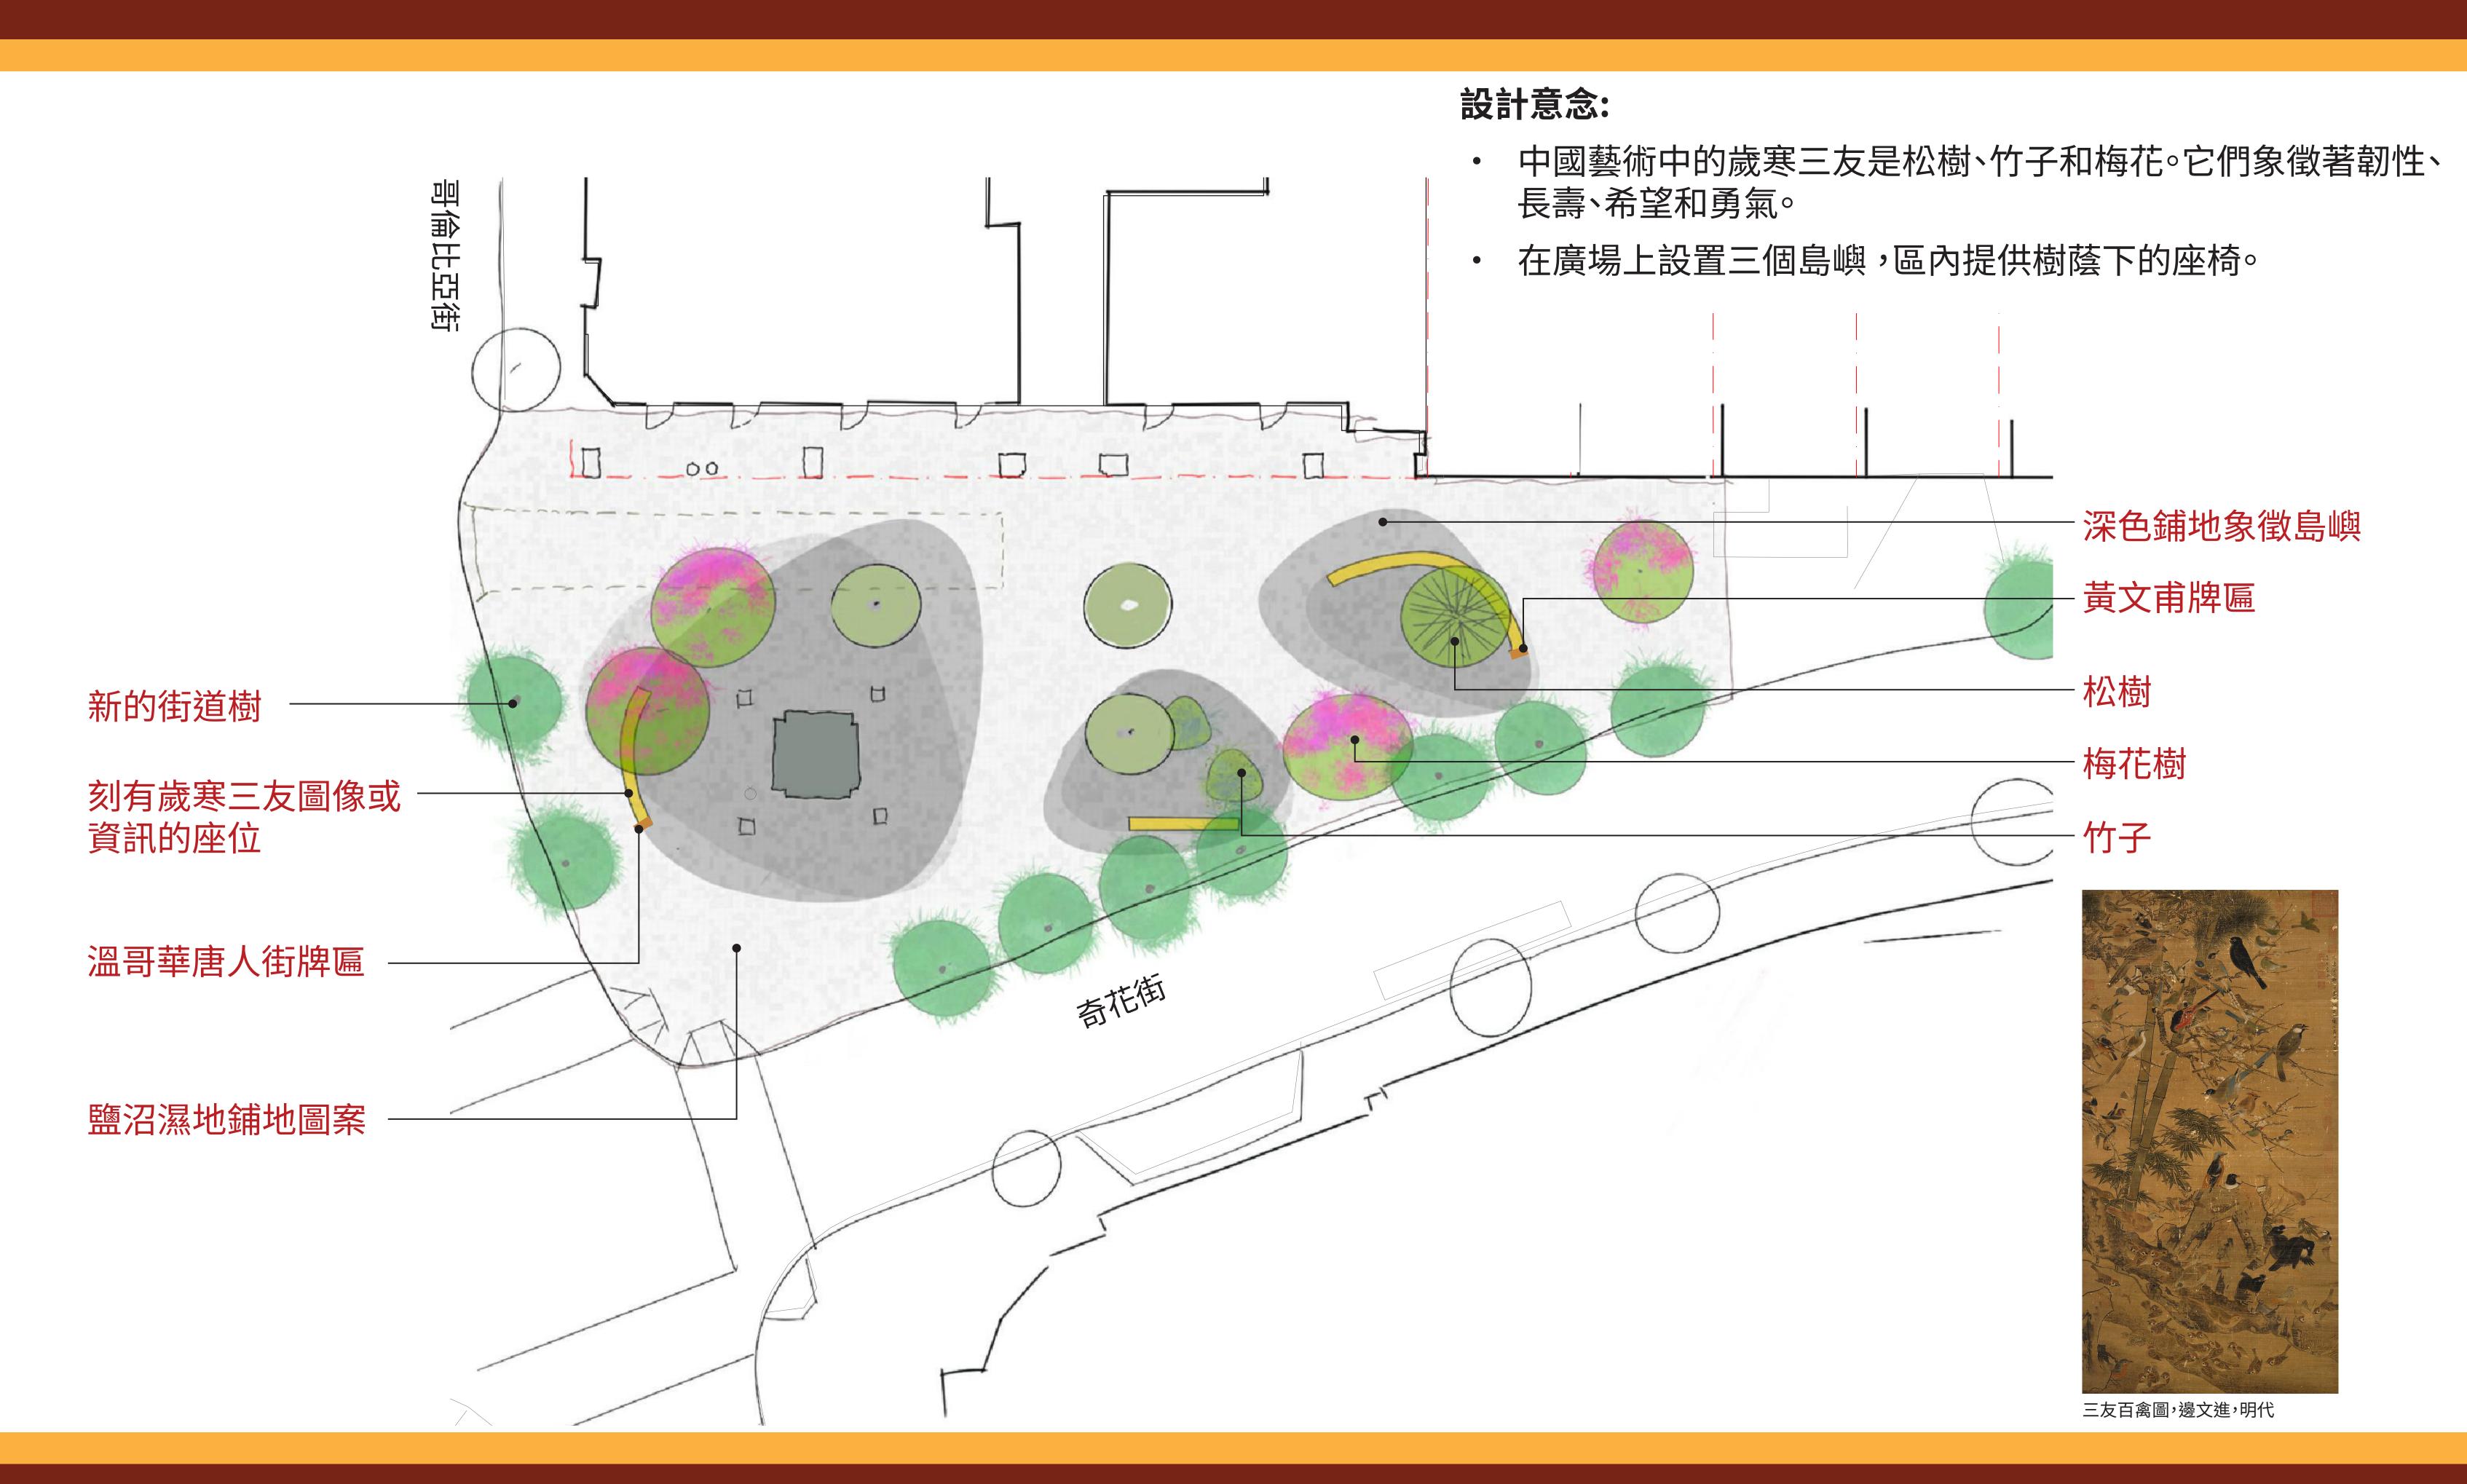

## 設計概念#2-歲寒三友(場地平面圖)

#### 主要特點:

- 鹽沼鋪地圖案及深色鋪地象徵島嶼。
- 歲寒三友:松樹、竹子和梅花。
- 每個島嶼內均有照明設置。
- 位於每個島嶼樹蔭下的座椅上刻有歲寒三友的圖案。

設計概念#3-火龍