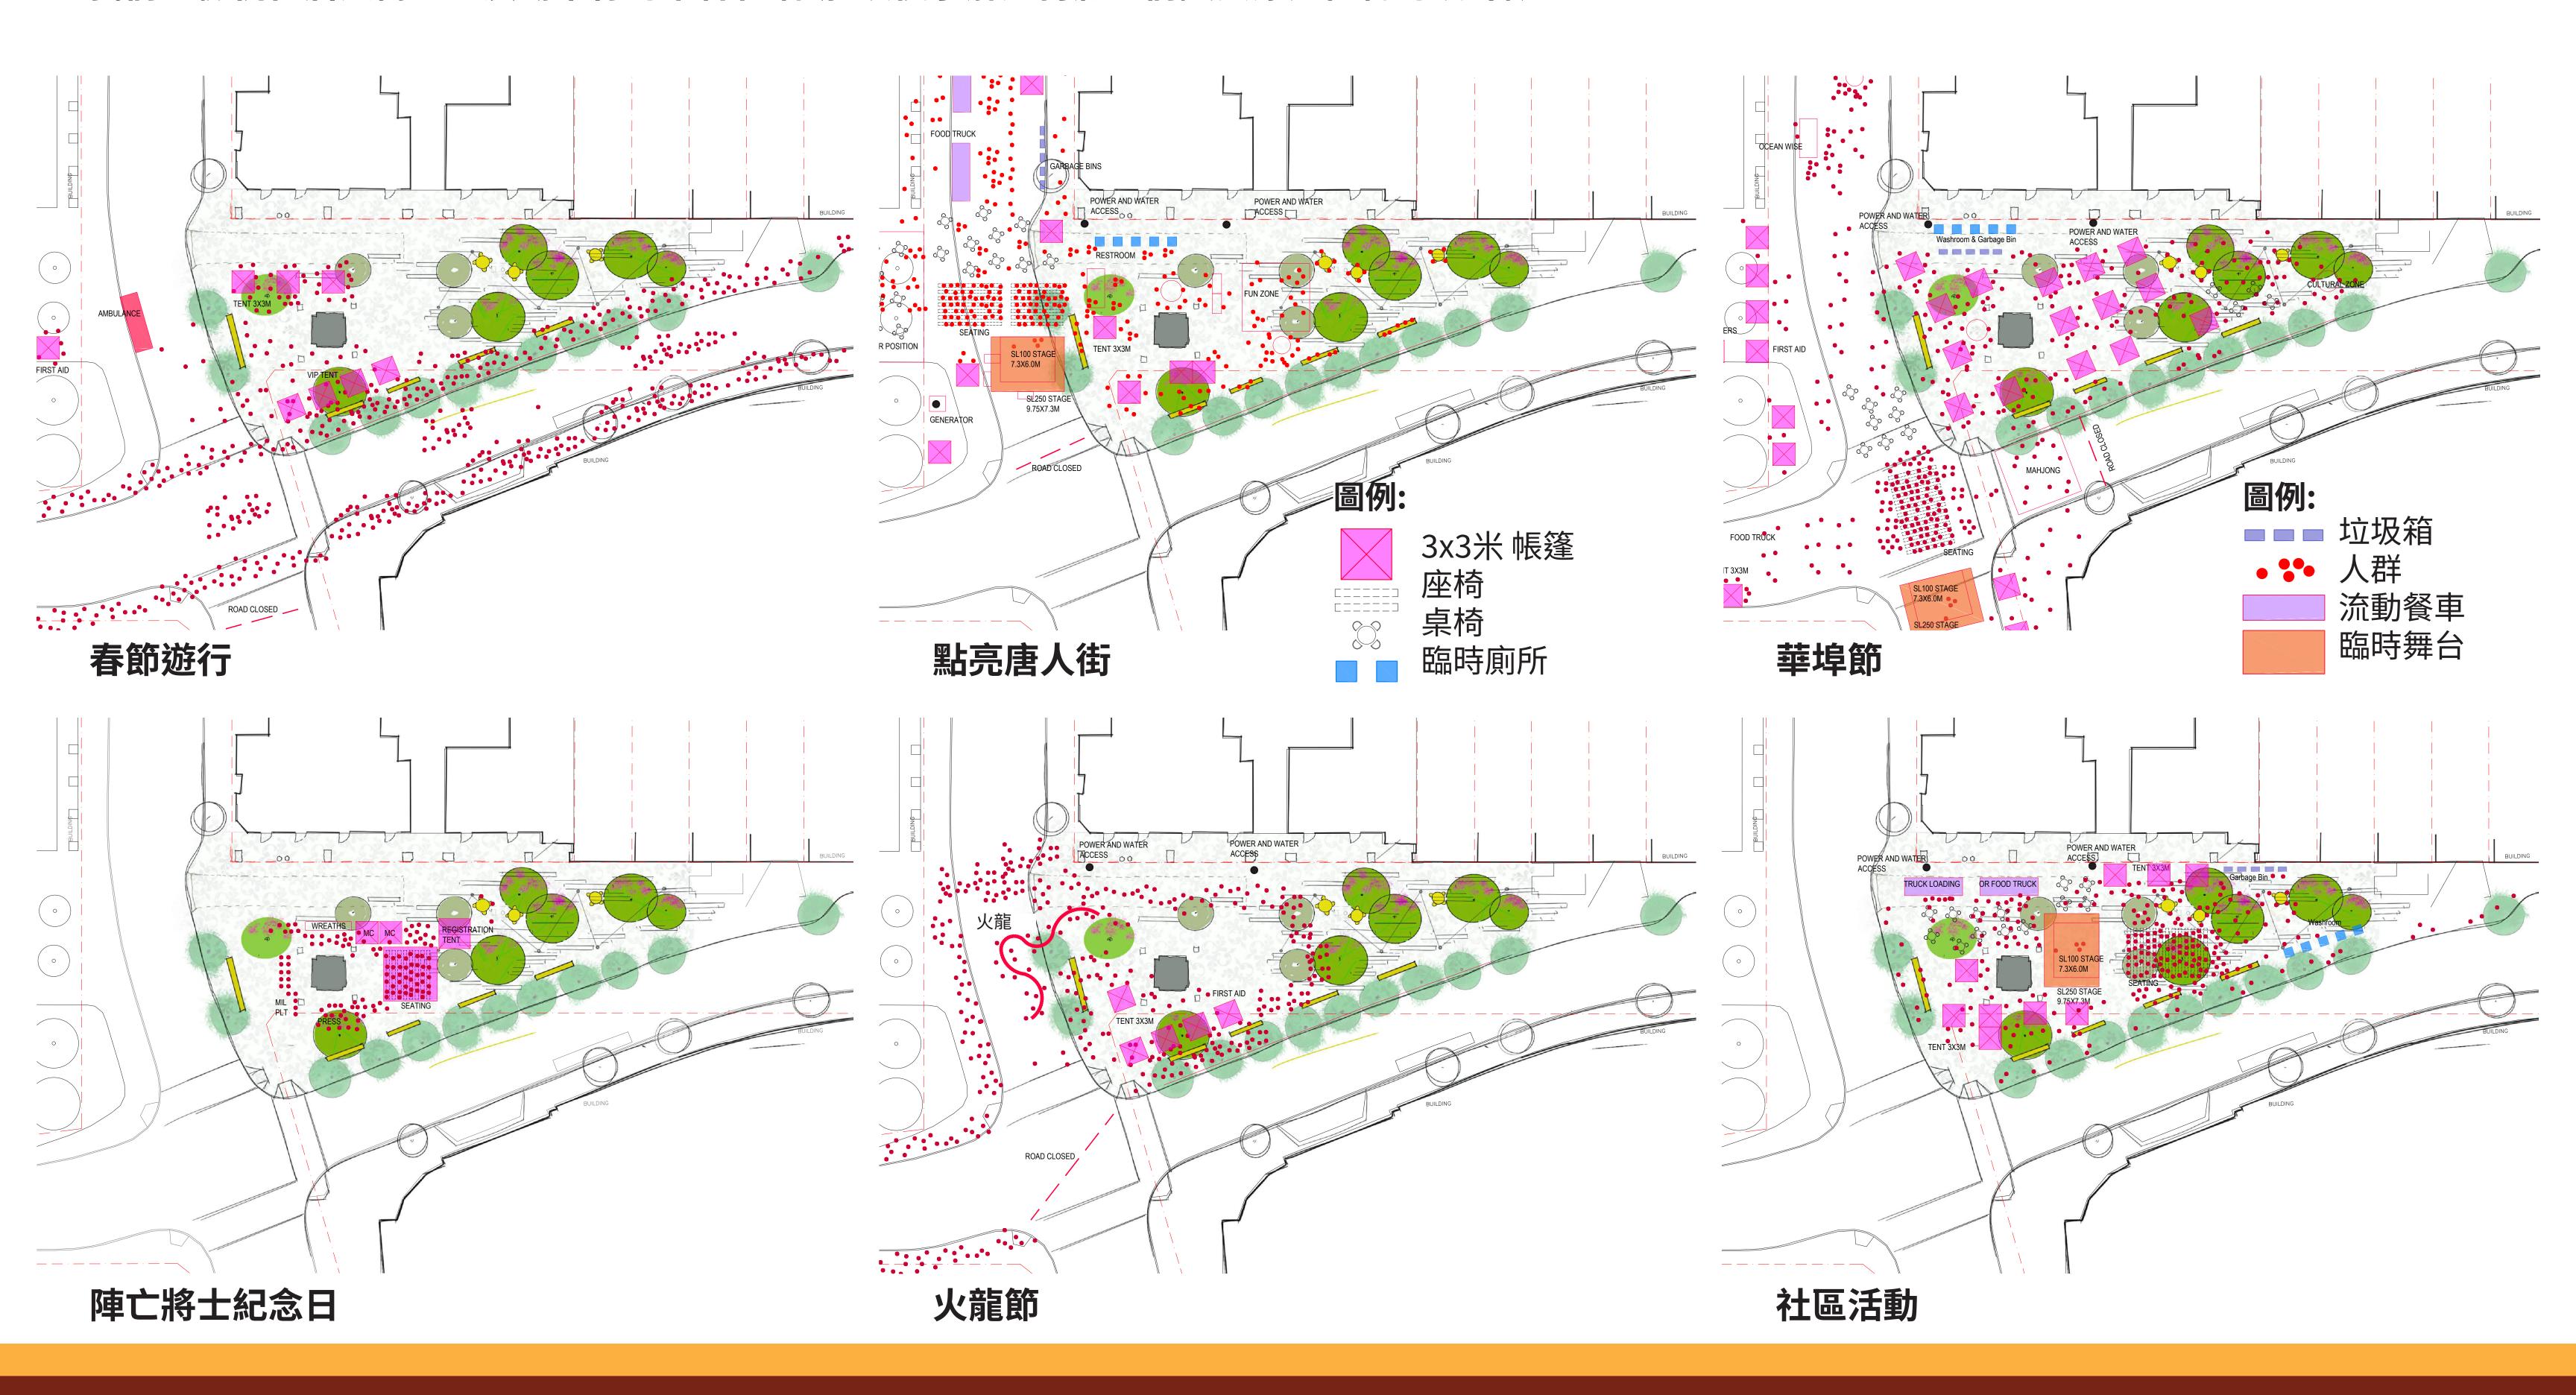

### 設計概念

此展板介紹了唐人街紀念廣場重新設計的所有概念,將納入新的特徵。每個設計概念都包括新的座椅、照明、鋪地圖案和植物。



## 設計概念#1-療癒植物(場地平面圖)



# 設計概念#1-療癒植物(集會和活動)

我們已檢視在唐人街紀念廣場舉行的集會和活動,以便了解如何將它們融入療癒植物的設計概念。





## 設計概念#2-歲寒三友(場地平面圖)



# 設計概念#2-歲寒三友(集會和活動)

### 我們已檢視在唐人街紀念廣場舉行的集會和活動,以便了解如何將它們融入歲寒三友的設計概念。



## 設計概念#3-火龍(場地平面圖)





# 設計概念#3-火龍(集會和活動)

### 我們已檢視在唐人街紀念廣場舉行的集會和活動,以便了解如何將它們融入火龍的設計概念。



### 設計概念總結

### 此展板總結了三個設計概念的主要特點,供比較參考。



設計概念#1-療癒植物

#### 主要特點:

- 藥用植物鋪地圖案.
- 樹木群提供遮蔭。
- 柱子和電線設施提供廣場照明及臨時活動的照明。
- 固定桌子和周邊座椅。



設計概念#2-歲寒三友

#### 主要特點:

- 鹽沼鋪地圖案及深色鋪地象徵島嶼。
- 歲寒三友:松樹、竹子和梅花。
- 每個島嶼內均有照明設置。
- 位於每個島嶼樹蔭下的座椅上刻有歲寒三友的圖案。



設計概念#3-火龍

#### 主要特點:

- 龍鱗形狀的鋪地圖案及黃色鋪地帶 (母龍與小龍)。
- 銀杏(雄性)或梅樹提供樹蔭。
- 柱子和電線設施提供廣場照明及臨時活動的照明。
- 曲線形狀座椅成為龍形鋪地帶的一部分。