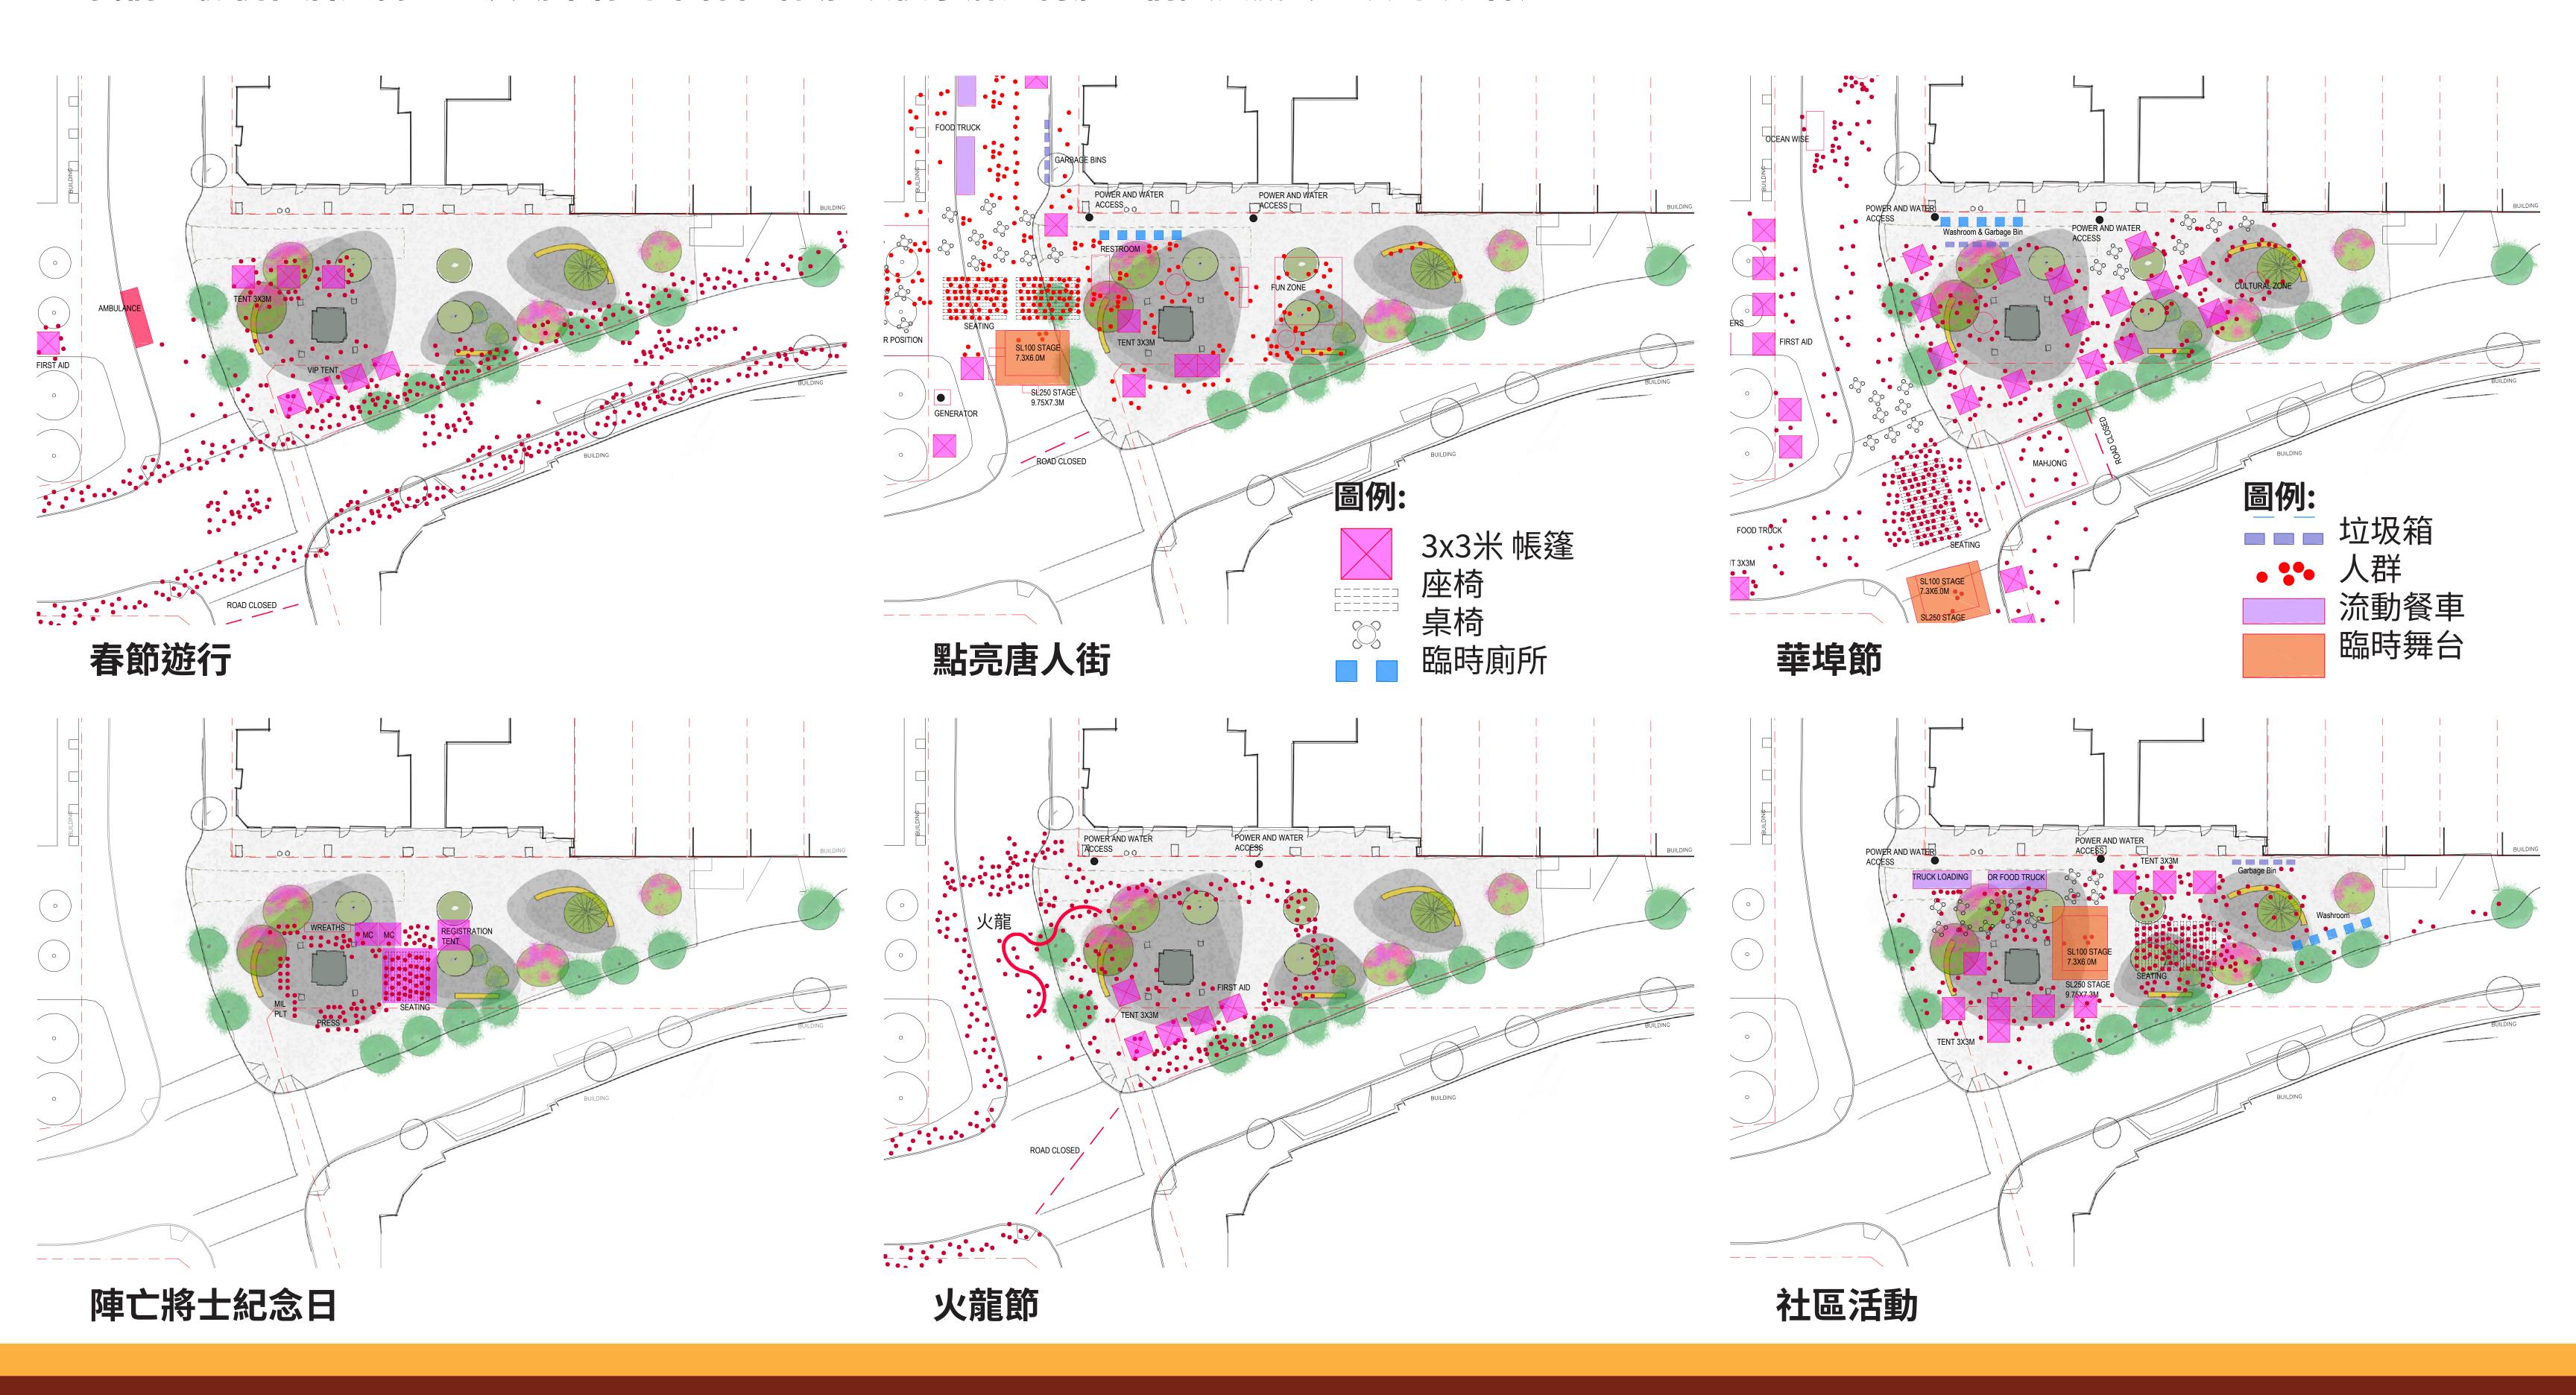

### 設計概念

此展板介紹了唐人街紀念廣場重新設計的所有概念,將納入新的特徵。每個設計概念都包括新的座椅、照明、鋪地圖案和植物。



## 設計概念#1-療癒植物(場地平面圖)



# 設計概念#1-療癒植物(集會和活動)

我們已檢視在唐人街紀念廣場舉行的集會和活動,以便了解如何將它們融入療癒植物的設計概念。





## 設計概念#2-歲寒三友(場地平面圖)



# 設計概念#2-歲寒三友(集會和活動)

### 我們已檢視在唐人街紀念廣場舉行的集會和活動,以便了解如何將它們融入歲寒三友的設計概念。



## 設計概念#3-火龍(場地平面圖)





# 設計概念#3-火龍(集會和活動)

### 我們已檢視在唐人街紀念廣場舉行的集會和活動,以便了解如何將它們融入火龍的設計概念。



### 設計概念總結

### 此展板總結了三個設計概念的主要特點,供比較參考。



設計概念#1-療癒植物

#### 主要特點:

- 藥用植物鋪地圖案.
- 樹木群提供遮蔭。
- 柱子和電線設施提供廣場照明及臨時活動的照明。
- 固定桌子和周邊座椅。



設計概念#2-歲寒三友

#### 主要特點:

- 鹽沼鋪地圖案及深色鋪地象徵島嶼。
- 歲寒三友:松樹、竹子和梅花。
- 每個島嶼內均有照明設置。
- 位於每個島嶼樹蔭下的座椅上刻有歲寒三友的圖案。



設計概念#3-火龍

#### 主要特點:

- 龍鱗形狀的鋪地圖案及黃色鋪地帶 (母龍與小龍)。
- 銀杏(雄性)或梅樹提供樹蔭。
- 柱子和電線設施提供廣場照明及臨時活動的照明。
- 曲線形狀座椅成為龍形鋪地帶的一部分。