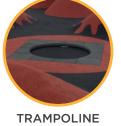

Key elements include a climbing structure, swings, playhouse, in-ground trampoline and new surfacing for improved accessibility. The design also includes additional amenities such as new seating, bike racks and picnic tables. Natural elements such as logs and boulders will be incorporated along the playground edge. Construction of the new playground is anticipated to begin the spring of 2022.