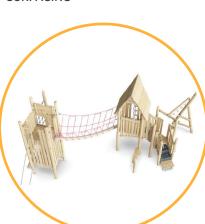

Key elements include a climbing structure, swings, playhouse, in-ground trampoline and new surfacing for improved accessibility. The design also includes additional amenities such as new seating, bike racks and picnic tables. Natural elements such as logs and boulders will be incorporated along the playground edge. Construction of the new playground is anticipated to begin the spring of 2022.

## **KEY FEATURES**

PICNIC TABLE

**EDGE SEATING** 

RUBBER SURFACING

**CLIMBING STRUCTURE** 

**DISC SWING** 

ARTISTIC RENDERING - PLAN VIEW OF PROPOSED PARK DESIGN

RUBBER SURFACE