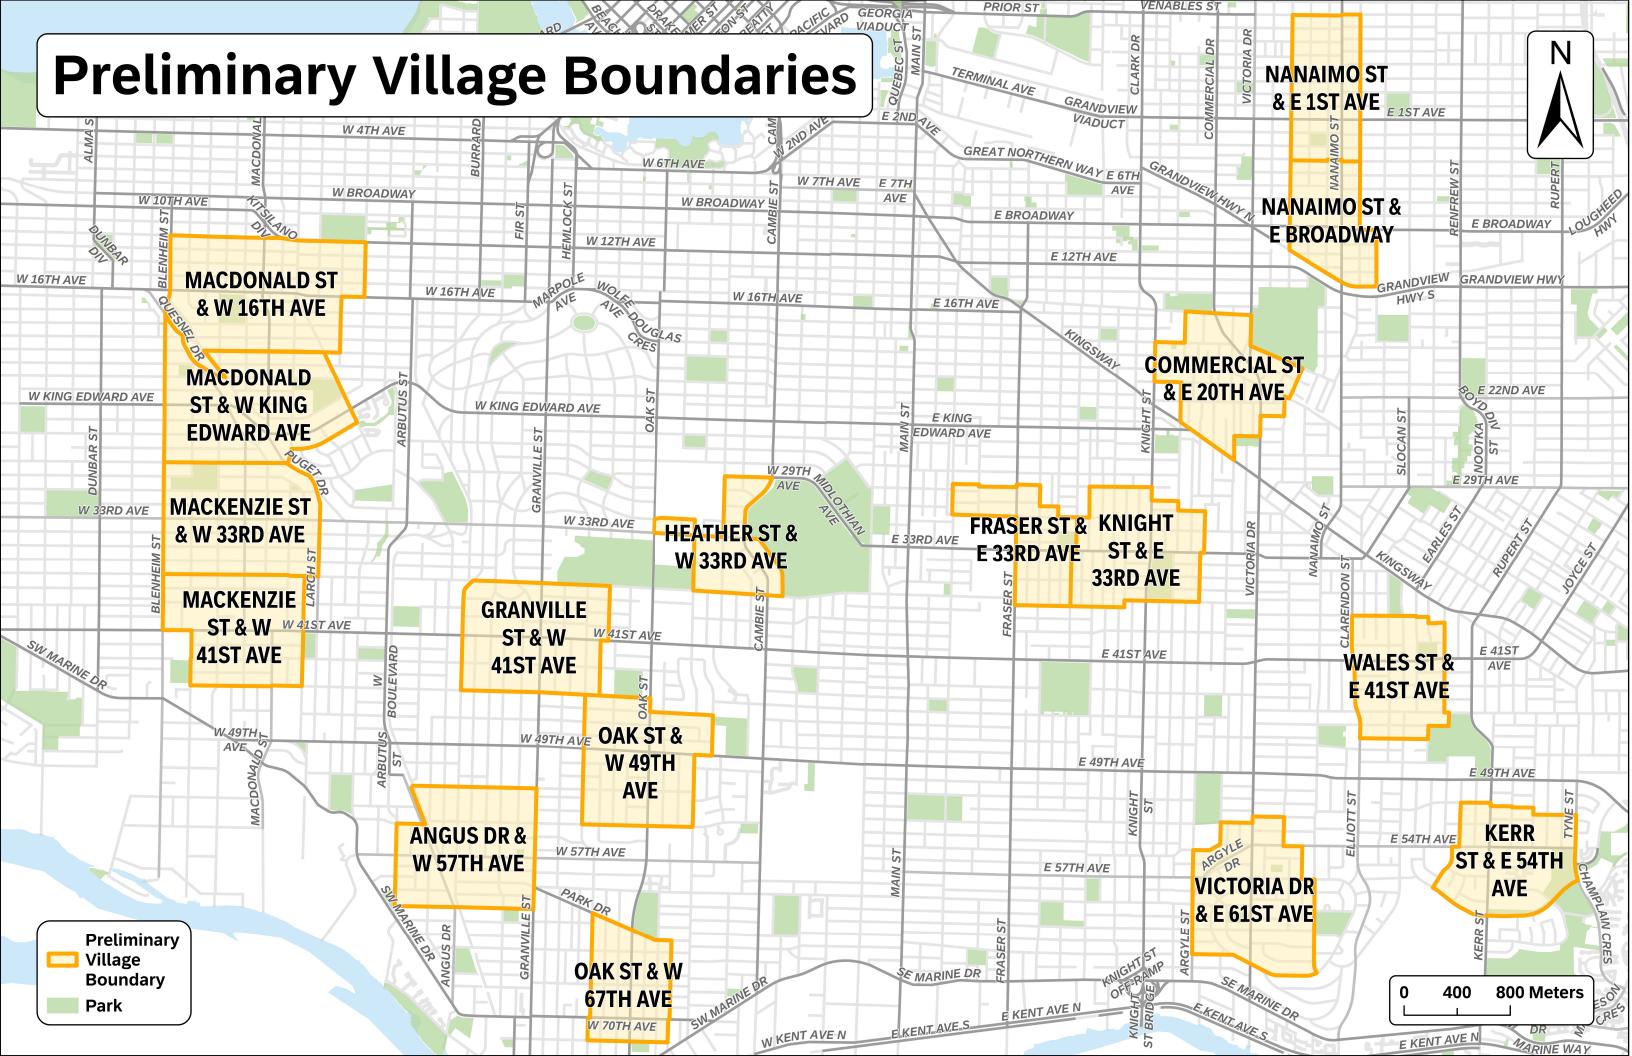

Villages included in planning program with boundary descriptions. Boundary descriptions are approximate.

The following is another list of the Villages included in the Planning program, but with detailed text descriptions of the boundaries associated with each. The descriptions of the boundaries are approximate.

Boundaries will continue to be refined as feedback is received throughout the engagement process. If you have a question about a Village boundary, please reach out to the project team at villages@vancouver.ca

The 17 Villages (from west to east) are bounded by the following streets:

- Village centred on Macdonald Street and West 16th Avenue Bounded by West 12<sup>th</sup> Avenue to the north, Vine Street to the east, West 21<sup>st</sup> Avenue to the south, and Blenheim Street to the west.
- Village centered on Macdonald Street and West King Edward Avenue Bounded by West 21<sup>st</sup>
  Avenue to the north, Valley Drive to the east, West 26<sup>th</sup> Avenue to the south, and Blenheim
  Street to the west.
- Village centred on Mackenzie Street and West 33rd Avenue Bounded by West 26<sup>th</sup> Avenue to the north, Larch Street to the east, West 37<sup>th</sup> Avenue to the south, and Blenheim Street to the west.
- Village centred on **Mackenzie Street and West 41st Avenue** Bounded by West 37<sup>th</sup> Avenue to the north, Elm Street to the east, West 45<sup>th</sup> Avenue to the south, and Blenheim Street to the west.
- Village centred on Angus Street and West 57th Avenue Bounded by West 52<sup>nd</sup> Avenue to the north, Granville Street to the east, West 61<sup>st</sup> Avenue to the south, and Arbutus Street to the west.
- Village centered on **Granville Street and West 41st Avenue** Bounded by West 37<sup>th</sup> Avenue to the north, Selkirk Street to the east, West 45<sup>th</sup> Avenue to the south, and Angus Drive to the west.
- Village centred on **Oak Street and West 49th Avenue** Bounded by West 45<sup>th</sup> Avenue to the north, Tisdall Street to the east, West 54<sup>th</sup> Avenue to the south, and Hudson Street to the west.
- Village centred on **Oak Street and West 67th Avenue** Bounded by Park Drive to the north, Laurel Street to the east, West 71<sup>st</sup> Avenue to the south, and Hudson Street to the west.
- Village centered on **Heather Street and West 33rd Avenue** Bounded by West 29<sup>th</sup> Avenue to the north, Kersland Drive to the east, West 37<sup>th</sup> Avenue to the south, and Oak Street to the west.
- Village centred on Fraser Street and East 33rd Avenue Bounded by East 29<sup>th</sup> Avenue to the north, Windsor Street to the east, East 37<sup>th</sup> Avenue to the south, and Prince Edward Street to the west.
- Village centred on **Knight Street and East 33rd Avenue** Bounded by East 29<sup>th</sup> Avenue to the north, Argyle Street to the east, East 37<sup>th</sup> Avenue to the south, and Windsor Street to the west.
- Village centred on **Commercial Street and East 20th Avenue** Bounded by East 16<sup>th</sup> Avenue to the north, Lakewood Street to the east, Kingsway to the south, and Knight Street to the west.
- Village centred on **Victoria Drive and East 61st Avenue** Bounded by East 52<sup>nd</sup> Avenue to the north, Nanaimo Street to the east, Fraserview Drive to the south, and Argyle Street to the west.

- Village centred on Nanaimo Street and East 1st Avenue Bounded by Venables Street to the north, Kamloops Street to the east, East 4<sup>th</sup> Avenue to the south, and Lakewood Drive to the west.
- Village centred on Nanaimo Street and East Broadway Bounded by East 4<sup>th</sup> Avenue the north, Penticton Street to the east, Grandview Highway North to the south, and Lakewood Drive to the west.
- Village centred on Wales Street and East 41st Avenue Bounded by East 38<sup>th</sup> Avenue to the north, Killarney Street to the east, East 47<sup>th</sup> Avenue to the south, and Clarendon Street to the west.
- Village centred on **Kerr Street and East 54th Avenue** Bounded by East 51<sup>st</sup> Avenue to the north, Champlain Crescent to the east, Rosemont Drive to the south, and Killarney Street to the west.